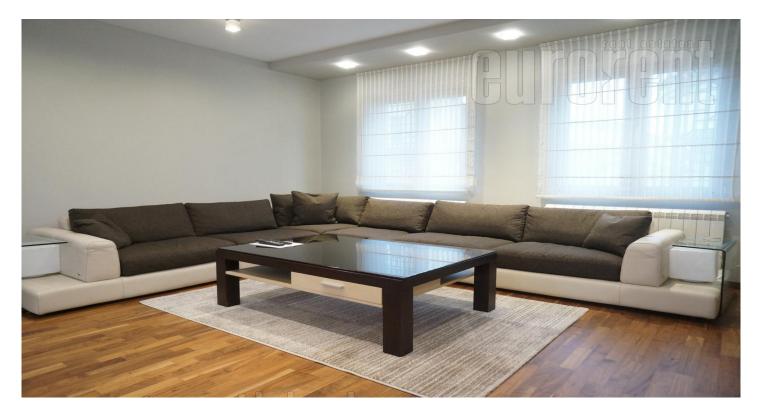

Excellent apartment in new building near St. Sava Temple. Penthouse, with terrace of 200 m<sup>2</sup>. Granite ceramics inkitchen and bathroom. Air conditioner in each room. Kitchen equipped. Fitted closets. It can be equipped by clients request. Threeparkingplacesingarage.Sleepingblockisseparatefromlivingarea.