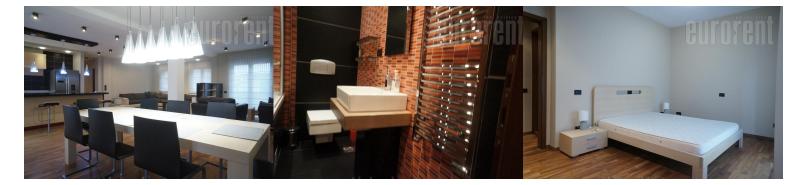

Excellent apartment in new building near St. Sava Temple. Penthouse, with terrace of 200 m<sup>2</sup>. Granite ceramics inkitchen and bathroom. Air conditioner in each room. Kitchen equipped. Fitted closets. It can be equipped by clients request. Threeparkingplacesingarage.Sleepingblockisseparatefromlivingarea.