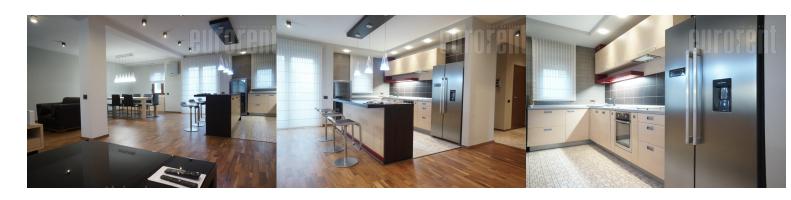

Excellent apartment in new building near St. Sava Temple. Penthouse, with terrace of 200 m<sup>2</sup>. Granite ceramics inkitchen and bathroom. Air conditioner in each room. Kitchen equipped. Fitted closets. It can be equipped by clients request. Threeparkingplacesingarage.Sleepingblockisseparatefromlivingarea.