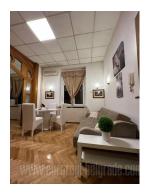

Apartment is in town center. Fully renovated. Kitchen and dining room connected. Detached bedroom and bathroom. Recently bought furniture. Armored door.