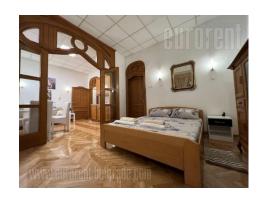

Apartment is in town center. Fully renovated. Kitchen and dining room connected. Detached bedroom and bathroom. Recently bought furniture. Armored door.