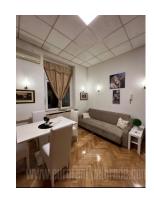

Apartment is in town center. Fully renovated. Kitchen and dining room connected. Detached bedroom and bathroom. Recently bought furniture. Armored door.