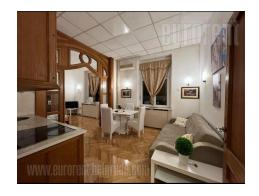

Apartment is in town center. Fully renovated. Kitchen and dining room connected. Detached bedroom and bathroom. Recently bought furniture. Armored door.