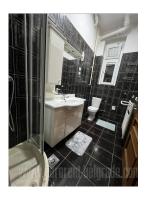

Apartment is in town center. Fully renovated. Kitchen and dining room connected. Detached bedroom and bathroom. Recently bought furniture. Armored door.