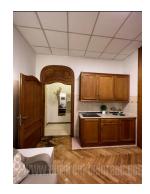

Apartment is in town center. Fully renovated. Kitchen and dining room connected. Detached bedroom and bathroom. Recently bought furniture. Armored door.