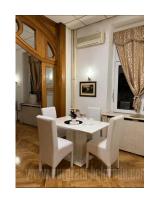

Apartment is in town center. Fully renovated. Kitchen and dining room connected. Detached bedroom and bathroom. Recently bought furniture. Armored door.