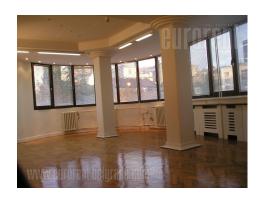

Office building in the very center of the city. The space occupies two floors, III and IV, each floor has an area of approx. 200 m<sup>2</sup>. There are 5 offices per level, each office is air-conditioned, a small terrace in one office. Male/female toilet, kitchen. Central hallway leads into each office. Parquet on the floor, tiles in the hallway, kitchen and toilet. Two separate telephone exchanges with about 40 extensions. The building has a fire protection system, it was moved into in 1991. The space is adaptable to the tenant's needs.