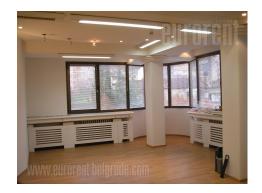

Office building in the very center of the city. The space occupies two floors, III and IV, each floor has an area of approx. 200 m<sup>2</sup>. There are 5 offices per level, each office is air-conditioned, a small terrace in one office. Male/female toilet, kitchen. Central hallway leads into each office. Parquet on the floor, tiles in the hallway, kitchen and toilet. Two separate telephone exchanges with about 40 extensions. The building has a fire protection system, it was moved into in 1991. The space is adaptable to the tenant's needs.