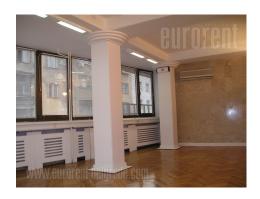

Office building in the very center of the city. The space occupies two floors, III and IV, each floor has an area of approx. 200 m<sup>2</sup>. There are 5 offices per level, each office is air-conditioned, a small terrace in one office. Male/female toilet, kitchen. Central hallway leads into each office. Parquet on the floor, tiles in the hallway, kitchen and toilet. Two separate telephone exchanges with about 40 extensions. The building has a fire protection system, it was moved into in 1991. The space is adaptable to the tenant's needs.