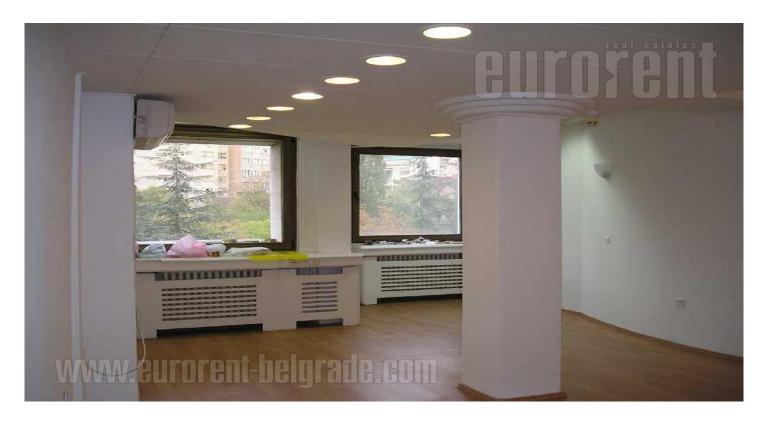

Office building in the very center of the city. The space occupies two floors, III and IV, each floor has an area of approx. 200 m<sup>2</sup>. There are 5 offices per level, each office is air-conditioned, a small terrace in one office. Male/female toilet, kitchen. Central hallway leads into each office. Parquet on the floor, tiles in the hallway, kitchen and toilet. Two separate telephone exchanges with about 40 extensions. The building has a fire protection system, it was moved into in 1991. The space is adaptable to the tenant's needs.