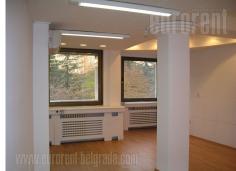

Office building in the very center of the city. The space occupies two floors, III and IV, each floor has an area of approx. 200 m<sup>2</sup>. There are 5 offices per level, each office is air-conditioned, a small terrace in one office. Male/female toilet, kitchen. Central hallway leads into each office. Parquet on the floor, tiles in the hallway, kitchen and toilet. Two separate telephone exchanges with about 40 extensions. The building has a fire protection system, it was moved into in 1991. The space is adaptable to the tenant's needs.