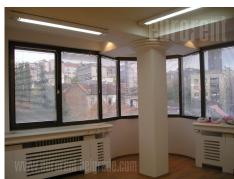

Office building in the very center of the city. The space occupies two floors, III and IV, each floor has an area of approx. 200 m<sup>2</sup>. There are 5 offices per level, each office is air-conditioned, a small terrace in one office. Male/female toilet, kitchen. Central hallway leads into each office. Parquet on the floor, tiles in the hallway, kitchen and toilet. Two separate telephone exchanges with about 40 extensions. The building has a fire protection system, it was moved into in 1991. The space is adaptable to the tenant's needs.