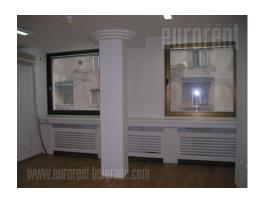

Office building in the very center of the city. The space occupies two floors, III and IV, each floor has an area of approx. 200 m<sup>2</sup>. There are 5 offices per level, each office is air-conditioned, a small terrace in one office. Male/female toilet, kitchen. Central hallway leads into each office. Parquet on the floor, tiles in the hallway, kitchen and toilet. Two separate telephone exchanges with about 40 extensions. The building has a fire protection system, it was moved into in 1991. The space is adaptable to the tenant's needs.