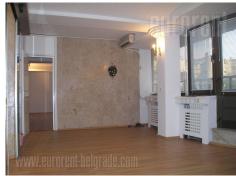

Office building in the very center of the city. The space occupies two floors, III and IV, each floor has an area of approx. 200 m<sup>2</sup>. There are 5 offices per level, each office is air-conditioned, a small terrace in one office. Male/female toilet, kitchen. Central hallway leads into each office. Parquet on the floor, tiles in the hallway, kitchen and toilet. Two separate telephone exchanges with about 40 extensions. The building has a fire protection system, it was moved into in 1991. The space is adaptable to the tenant's needs.