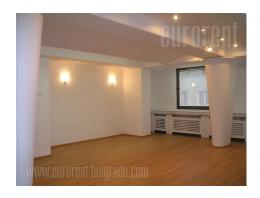

Office building in the very center of the city. The space occupies two floors, III and IV, each floor has an area of approx. 200 m<sup>2</sup>. There are 5 offices per level, each office is air-conditioned, a small terrace in one office. Male/female toilet, kitchen. Central hallway leads into each office. Parquet on the floor, tiles in the hallway, kitchen and toilet. Two separate telephone exchanges with about 40 extensions. The building has a fire protection system, it was moved into in 1991. The space is adaptable to the tenant's needs.