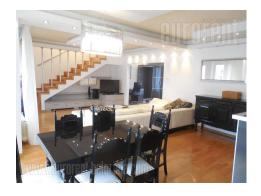

Extremely comfortable and pleasant apartment in a new building, on a location which is only five minute walking away from Vukov spomenik(memorial), Tasmajdan park and Kralj Aleksandar Bulevard. The building is located in a smaller street, which has less traffic running through it and it is only five minutes drive away from the city center. Also there are public transportation stops nearby, with buses which go to Novi Beograd, Vozdovac, Zvezdara and other parts of the city. In addition to that there are a few smaller grocery shops, banks and local post office. The apartment is placed on two levels. In an open space of the first level there is a living room, office space, dinning room and the kitchen. Also on this level there is a hall, guest toilet and two balconies. The apartment is equipped with a lot of care and taste and enriched with details which give the whole space special charm. Wooden staircase leads to second floor, on which there are three bedrooms, two bathrooms and two balconies. Rooms are equipped with two king size beds and closets. Rooms are quiet, with a lot of light, and very pleasant for resting. The apartment also owns one garage space.