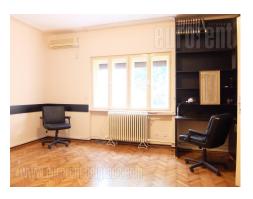

A prewar building in a residential area. Immediate vicinity of a park. Well maintained building with arranged facade and yard, which is accessible through the passage and front yard with a parking lot. The apartment is comfortable with functional layout, renovated, bright, and housed on the first floor. It consists of anteroom which leads to three rooms on the one side, and on the other side are one office, a kitchen with a pantry and one small bedroom. Bathroom is with a bathtub, and next to it is a toilet. This space with a oak parquet and air-conditioning unit is convenient for business purpose. Two parking spaces are at disposal in