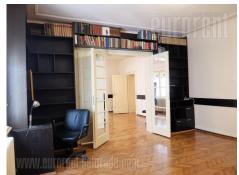

A prewar building in a residential area. Immediate vicinity of a park. Well maintained building with arranged facade and yard, which is accessible through the passage and front yard with a parking lot. The apartment is comfortable with functional layout, renovated, bright, and housed on the first floor. It consists of anteroom which leads to three rooms on the one side, and on the other side are one office, a kitchen with a pantry and one small bedroom. Bathroom is with a bathtub, and next to it is a toilet. This space with a oak parquet and air-conditioning unit is convenient for business purpose. Two parking spaces are at disposal in