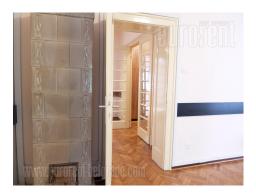

A prewar building in a residential area. Immediate vicinity of a park. Well maintained building with arranged facade and yard, which is accessible through the passage and front yard with a parking lot. The apartment is comfortable with functional layout, renovated, bright, and housed on the first floor. It consists of anteroom which leads to three rooms on the one side, and on the other side are one office, a kitchen with a pantry and one small bedroom. Bathroom is with a bathtub, and next to it is a toilet. This space with a oak parquet and air-conditioning unit is convenient for business purpose. Two parking spaces are at disposal in