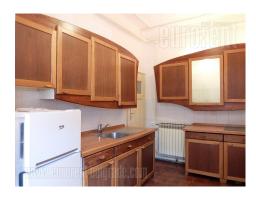

A prewar building in a residential area. Immediate vicinity of a park. Well maintained building with arranged facade and yard, which is accessible through the passage and front yard with a parking lot. The apartment is comfortable with functional layout, renovated, bright, and housed on the first floor. It consists of anteroom which leads to three rooms on the one side, and on the other side are one office, a kitchen with a pantry and one small bedroom. Bathroom is with a bathtub, and next to it is a toilet. This space with a oak parquet and air-conditioning unit is convenient for business purpose. Two parking spaces are at disposal in