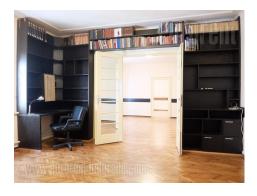

A prewar building in a residential area. Immediate vicinity of a park. Well maintained building with arranged facade and yard, which is accessible through the passage and front yard with a parking lot. The apartment is comfortable with functional layout, renovated, bright, and housed on the first floor. It consists of anteroom which leads to three rooms on the one side, and on the other side are one office, a kitchen with a pantry and one small bedroom. Bathroom is with a bathtub, and next to it is a toilet. This space with a oak parquet and air-conditioning unit is convenient for business purpose. Two parking spaces are at disposal in