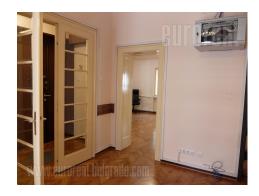

A prewar building in a residential area. Immediate vicinity of a park. Well maintained building with arranged facade and yard, which is accessible through the passage and front yard with a parking lot. The apartment is comfortable with functional layout, renovated, bright, and housed on the first floor. It consists of anteroom which leads to three rooms on the one side, and on the other side are one office, a kitchen with a pantry and one small bedroom. Bathroom is with a bathtub, and next to it is a toilet. This space with a oak parquet and air-conditioning unit is convenient for business purpose. Two parking spaces are at disposal in