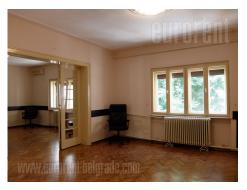

A prewar building in a residential area. Immediate vicinity of a park. Well maintained building with arranged facade and yard, which is accessible through the passage and front yard with a parking lot. The apartment is comfortable with functional layout, renovated, bright, and housed on the first floor. It consists of anteroom which leads to three rooms on the one side, and on the other side are one office, a kitchen with a pantry and one small bedroom. Bathroom is with a bathtub, and next to it is a toilet. This space with a oak parquet and air-conditioning unit is convenient for business purpose. Two parking spaces are at disposal in