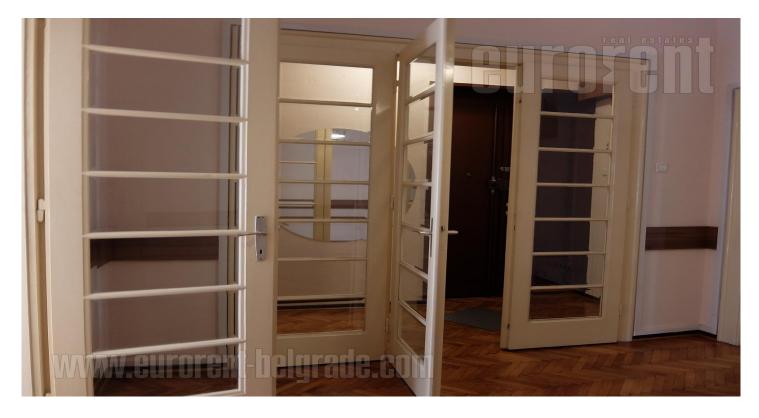

A prewar building in a residential area. Immediate vicinity of a park. Well maintained building with arranged facade and yard, which is accessible through the passage and front yard with a parking lot. The apartment is comfortable with functional layout, renovated, bright, and housed on the first floor. It consists of anteroom which leads to three rooms on the one side, and on the other side are one office, a kitchen with a pantry and one small bedroom. Bathroom is with a bathtub, and next to it is a toilet. This space with a oak parquet and air-conditioning unit is convenient for business purpose. Two parking spaces are at disposal in