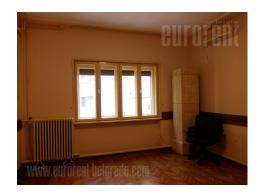

A prewar building in a residential area. Immediate vicinity of a park. Well maintained building with arranged facade and yard, which is accessible through the passage and front yard with a parking lot. The apartment is comfortable with functional layout, renovated, bright, and housed on the first floor. It consists of anteroom which leads to three rooms on the one side, and on the other side are one office, a kitchen with a pantry and one small bedroom. Bathroom is with a bathtub, and next to it is a toilet. This space with a oak parquet and air-conditioning unit is convenient for business purpose. Two parking spaces are at disposal in