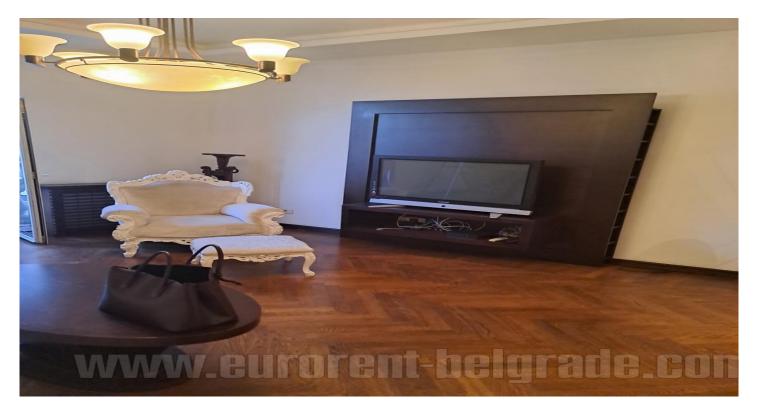

Fully renovated apartment across Tasmajdan Park, in well preserved and maintained building. Apartment is modern, equipped with quality new furniture. It consists out of central hallway, kitchen with dining area, comfortable living room, large and small bedroom and bathroom. Indoor carpentry is top quality, excellent lightning combined with hidden lights. Apartment is bright and comfortable. Italian ceramics, video surveillance and alarm.