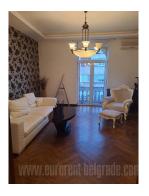

Fully renovated apartment across Tasmajdan Park, in well preserved and maintained building. Apartment is modern, equipped with quality new furniture. It consists out of central hallway, kitchen with dining area, comfortable living room, large and small bedroom and bathroom. Indoor carpentry is top quality, excellent lightning combined with hidden lights. Apartment is bright and comfortable. Italian ceramics, video surveillance and alarm.