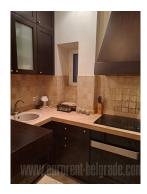

Fully renovated apartment across Tasmajdan Park, in well preserved and maintained building. Apartment is modern, equipped with quality new furniture. It consists out of central hallway, kitchen with dining area, comfortable living room, large and small bedroom and bathroom. Indoor carpentry is top quality, excellent lightning combined with hidden lights. Apartment is bright and comfortable. Italian ceramics, video surveillance and alarm.