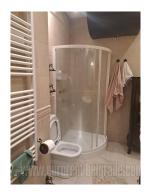

Fully renovated apartment across Tasmajdan Park, in well preserved and maintained building. Apartment is modern, equipped with quality new furniture. It consists out of central hallway, kitchen with dining area, comfortable living room, large and small bedroom and bathroom. Indoor carpentry is top quality, excellent lightning combined with hidden lights. Apartment is bright and comfortable. Italian ceramics, video surveillance and alarm.