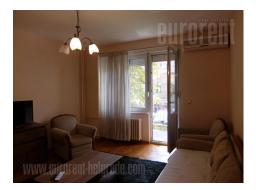

Cozy apartment, housed in an older building with an elevator, in a busy street in the vicinity of Slavija square. Two side oriented, renovated, with PVC carpentry. It features an entrance hallway, which leads into each room. Living room has access to a spacious terrace, facing the inner backyard, where there is one parking space available with the apartment. Large bedroom has a double bed and closets. Comfortable dining area, with partially separated smaller kitchen. Dining area has access to another terrace which is facing the street, as well as the bedroom. Bathroom has a bathtub. Cozy furniture in warm color shades. Suitable for a couple.