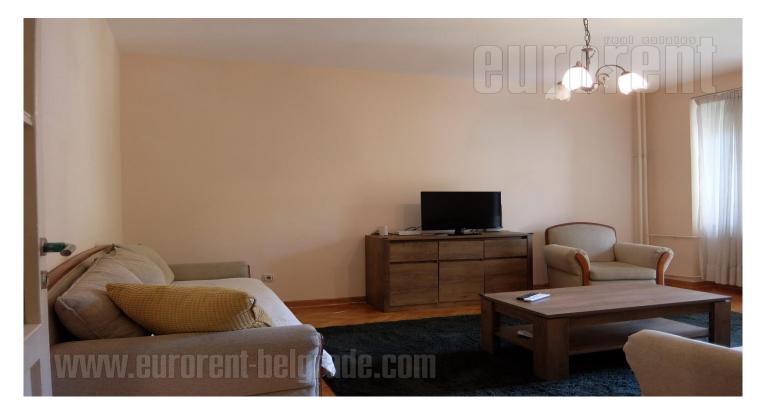

Cozy apartment, housed in an older building with an elevator, in a busy street in the vicinity of Slavija square. Two side oriented, renovated, with PVC carpentry. It features an entrance hallway, which leads into each room. Living room has access to a spacious terrace, facing the inner backyard, where there is one parking space available with the apartment. Large bedroom has a double bed and closets. Comfortable dining area, with partially separated smaller kitchen. Dining area has access to another terrace which is facing the street, as well as the bedroom. Bathroom has a bathtub. Cozy furniture in warm color shades. Suitable for a couple.