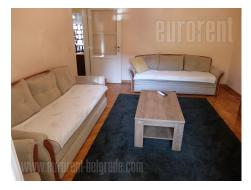

Cozy apartment, housed in an older building with an elevator, in a busy street in the vicinity of Slavija square. Two side oriented, renovated, with PVC carpentry. It features an entrance hallway, which leads into each room. Living room has access to a spacious terrace, facing the inner backyard, where there is one parking space available with the apartment. Large bedroom has a double bed and closets. Comfortable dining area, with partially separated smaller kitchen. Dining area has access to another terrace which is facing the street, as well as the bedroom. Bathroom has a bathtub. Cozy furniture in warm color shades. Suitable for a couple.