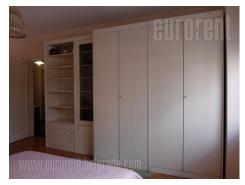

Cozy apartment, housed in an older building with an elevator, in a busy street in the vicinity of Slavija square. Two side oriented, renovated, with PVC carpentry. It features an entrance hallway, which leads into each room. Living room has access to a spacious terrace, facing the inner backyard, where there is one parking space available with the apartment. Large bedroom has a double bed and closets. Comfortable dining area, with partially separated smaller kitchen. Dining area has access to another terrace which is facing the street, as well as the bedroom. Bathroom has a bathtub. Cozy furniture in warm color shades. Suitable for a couple.