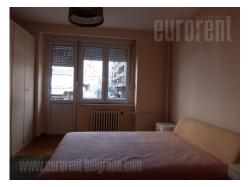

Cozy apartment, housed in an older building with an elevator, in a busy street in the vicinity of Slavija square. Two side oriented, renovated, with PVC carpentry. It features an entrance hallway, which leads into each room. Living room has access to a spacious terrace, facing the inner backyard, where there is one parking space available with the apartment. Large bedroom has a double bed and closets. Comfortable dining area, with partially separated smaller kitchen. Dining area has access to another terrace which is facing the street, as well as the bedroom. Bathroom has a bathtub. Cozy furniture in warm color shades. Suitable for a couple.