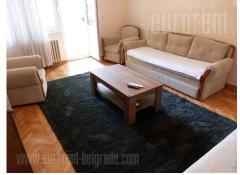

Cozy apartment, housed in an older building with an elevator, in a busy street in the vicinity of Slavija square. Two side oriented, renovated, with PVC carpentry. It features an entrance hallway, which leads into each room. Living room has access to a spacious terrace, facing the inner backyard, where there is one parking space available with the apartment. Large bedroom has a double bed and closets. Comfortable dining area, with partially separated smaller kitchen. Dining area has access to another terrace which is facing the street, as well as the bedroom. Bathroom has a bathtub. Cozy furniture in warm color shades. Suitable for a couple.