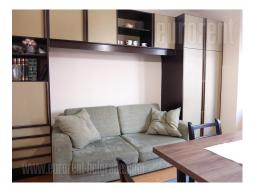

Cozy apartment, housed in an older building with an elevator, in a busy street in the vicinity of Slavija square. Two side oriented, renovated, with PVC carpentry. It features an entrance hallway, which leads into each room. Living room has access to a spacious terrace, facing the inner backyard, where there is one parking space available with the apartment. Large bedroom has a double bed and closets. Comfortable dining area, with partially separated smaller kitchen. Dining area has access to another terrace which is facing the street, as well as the bedroom. Bathroom has a bathtub. Cozy furniture in warm color shades. Suitable for a couple.