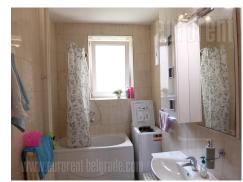

Cozy apartment, housed in an older building with an elevator, in a busy street in the vicinity of Slavija square. Two side oriented, renovated, with PVC carpentry. It features an entrance hallway, which leads into each room. Living room has access to a spacious terrace, facing the inner backyard, where there is one parking space available with the apartment. Large bedroom has a double bed and closets. Comfortable dining area, with partially separated smaller kitchen. Dining area has access to another terrace which is facing the street, as well as the bedroom. Bathroom has a bathtub. Cozy furniture in warm color shades. Suitable for a couple.