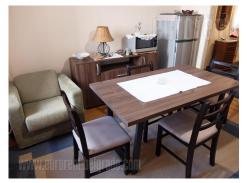

Cozy apartment, housed in an older building with an elevator, in a busy street in the vicinity of Slavija square. Two side oriented, renovated, with PVC carpentry. It features an entrance hallway, which leads into each room. Living room has access to a spacious terrace, facing the inner backyard, where there is one parking space available with the apartment. Large bedroom has a double bed and closets. Comfortable dining area, with partially separated smaller kitchen. Dining area has access to another terrace which is facing the street, as well as the bedroom. Bathroom has a bathtub. Cozy furniture in warm color shades. Suitable for a couple.