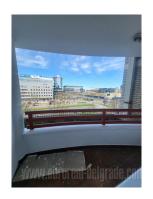

Apartment is in new building near Limes hall. It is oriented on two sides and it has two big arch terraces and one smaller. It is illuminated well, and it has functional arrangement of rooms. Flat is empty, only with kitchen elements. It has two garage places, and safety door. Building has physical security. There is possibility of building in air conditions.