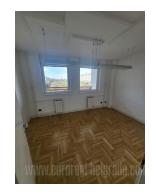

Apartment is in new building near Limes hall. It is oriented on two sides and it has two big arch terraces and one smaller. It is illuminated well, and it has functional arrangement of rooms. Flat is empty, only with kitchen elements. It has two garage places, and safety door. Building has physical security. There is possibility of building in air conditions.