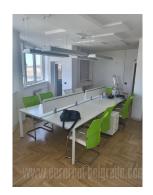

Apartment is in new building near Limes hall. It is oriented on two sides and it has two big arch terraces and one smaller. It is illuminated well, and it has functional arrangement of rooms. Flat is empty, only with kitchen elements. It has two garage places, and safety door. Building has physical security. There is possibility of building in air conditions.