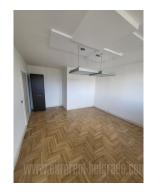

Apartment is in new building near Limes hall. It is oriented on two sides and it has two big arch terraces and one smaller. It is illuminated well, and it has functional arrangement of rooms. Flat is empty, only with kitchen elements. It has two garage places, and safety door. Building has physical security. There is possibility of building in air conditions.