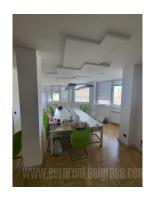

Apartment is in new building near Limes hall. It is oriented on two sides and it has two big arch terraces and one smaller. It is illuminated well, and it has functional arrangement of rooms. Flat is empty, only with kitchen elements. It has two garage places, and safety door. Building has physical security. There is possibility of building in air conditions.