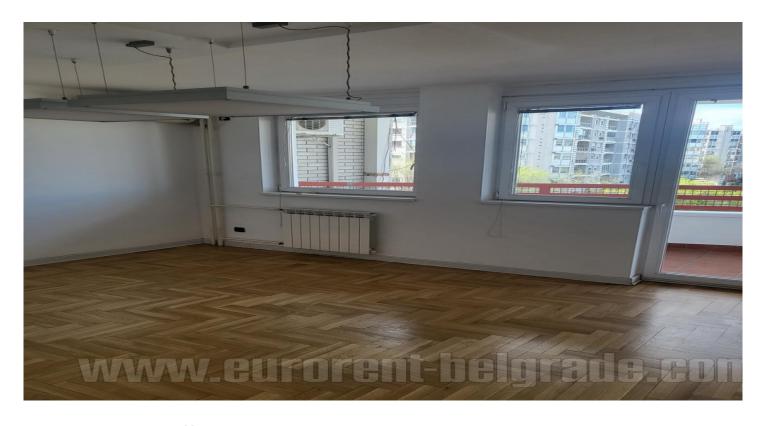

Apartment is in new building near Limes hall. It is oriented on two sides and it has two big arch terraces and one smaller. It is illuminated well, and it has functional arrangement of rooms. Flat is empty, only with kitchen elements. It has two garage places, and safety door. Building has physical security. There is possibility of building in air conditions.