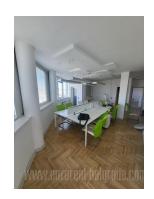

Apartment is in new building near Limes hall. It is oriented on two sides and it has two big arch terraces and one smaller. It is illuminated well, and it has functional arrangement of rooms. Flat is empty, only with kitchen elements. It has two garage places, and safety door. Building has physical security. There is possibility of building in air conditions.