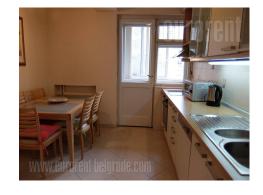

The apartment is placed at an excellent location in the immediate vicinity of the Tasmajdan park. Street is nice and quiet with plenty of greenery, very pleasant to live in it. The apartment is housed on the fourth floor of an older but very well maintained building with an elevator. It has an excellent, classical layout. Spacious anteroom leads to all rooms. The anteroom is connected to a living room with double doors. With doors open one very large space is at disposal. The bedroom has a king size bed and a large built-in closet and has an exit to a terrace with a beautiful view of the street with plenty of greenery. The bathroom has a bathtub. The kitchen is separate with dining room, pantry and exit to another terrace overlooking the yard. It is fully equipped, with nice and quality elements. The apartment is in good condition, as well as ceramics, parquet and kitchen. The windows are old, but maintained. The furnishings is newer, well-preserved and nicely integrated, with all the details. A parking space is provided the yard of the building. Suitable for one person