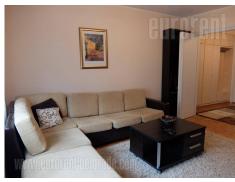

The apartment is placed at an excellent location in the immediate vicinity of the Tasmajdan park. Street is nice and quiet with plenty of greenery, very pleasant to live in it. The apartment is housed on the fourth floor of an older but very well maintained building with an elevator. It has an excellent, classical layout. Spacious anteroom leads to all rooms. The anteroom is connected to a living room with double doors. With doors open one very large space is at disposal. The bedroom has a king size bed and a large built-in closet and has an exit to a terrace with a beautiful view of the street with plenty of greenery. The bathroom has a bathtub. The kitchen is separate with dining room, pantry and exit to another terrace overlooking the yard. It is fully equipped, with nice and quality elements. The apartment is in good condition, as well as ceramics, parquet and kitchen. The windows are old, but maintained. The furnishings is newer, well-preserved and nicely integrated, with all the details. A parking space is provided the yard of the building. Suitable for one person