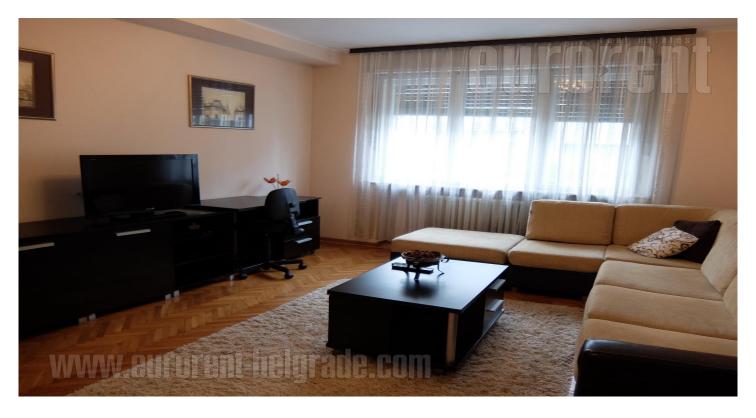

The apartment is placed at an excellent location in the immediate vicinity of the Tasmajdan park. Street is nice and quiet with plenty of greenery, very pleasant to live in it. The apartment is housed on the fourth floor of an older but very well maintained building with an elevator. It has an excellent, classical layout. Spacious anteroom leads to all rooms. The anteroom is connected to a living room with double doors. With doors open one very large space is at disposal. The bedroom has a king size bed and a large built-in closet and has an exit to a terrace with a beautiful view of the street with plenty of greenery. The bathroom has a bathtub. The kitchen is separate with dining room, pantry and exit to another terrace overlooking the yard. It is fully equipped, with nice and quality elements. The apartment is in good condition, as well as ceramics, parquet and kitchen. The windows are old, but maintained. The furnishings is newer, well-preserved and nicely integrated, with all the details. A parking space is provided the yard of the building. Suitable for one person