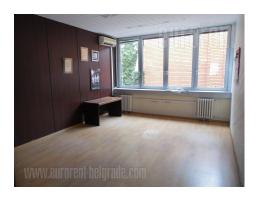

Very attractive location with good access and link to highway. It is only few hundred meters away from inclusion to new bridge over Danube river, and few minutes driving from highway to Novi Sad. Street is central traffic line of Zemun, and it continues into main road to Batajnica. Very suitable for heavy transport access, as well as for employees, for good public transport. Building is older but partly renovated from inside. Placed on own plot, enclosed and well maintained with access road and green areas. It occupies four levels including storage space of 250-300 m<sup>2</sup> on ground floor, following by office space, offices on first and second level with different size, and storage space on top level, which is fully renovated, and could be approached by staircase or cargo lift with capacity 500-700 kg. It could be rented as whole and it is suitable for different purposes.