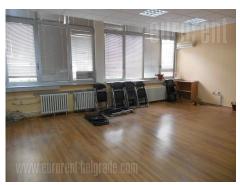

Very attractive location with good access and link to highway. It is only few hundred meters away from inclusion to new bridge over Danube river, and few minutes driving from highway to Novi Sad. Street is central traffic line of Zemun, and it continues into main road to Batajnica. Very suitable for heavy transport access, as well as for employees, for good public transport. Building is older but partly renovated from inside. Placed on own plot, enclosed and well maintained with access road and green areas. It occupies four levels including storage space of 250-300 m<sup>2</sup> on ground floor, following by office space, offices on first and second level with different size, and storage space on top level, which is fully renovated, and could be approached by staircase or cargo lift with capacity 500-700 kg. It could be rented as whole and it is suitable for different purposes.