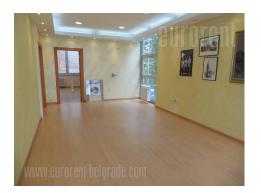

Very attractive location with good access and link to highway. It is only few hundred meters away from inclusion to new bridge over Danube river, and few minutes driving from highway to Novi Sad. Street is central traffic line of Zemun, and it continues into main road to Batajnica. Very suitable for heavy transport access, as well as for employees, for good public transport. Building is older but partly renovated from inside. Placed on own plot, enclosed and well maintained with access road and green areas. It occupies four levels including storage space of 250-300 m<sup>2</sup> on ground floor, following by office space, offices on first and second level with different size, and storage space on top level, which is fully renovated, and could be approached by staircase or cargo lift with capacity 500-700 kg. It could be rented as whole and it is suitable for different purposes.