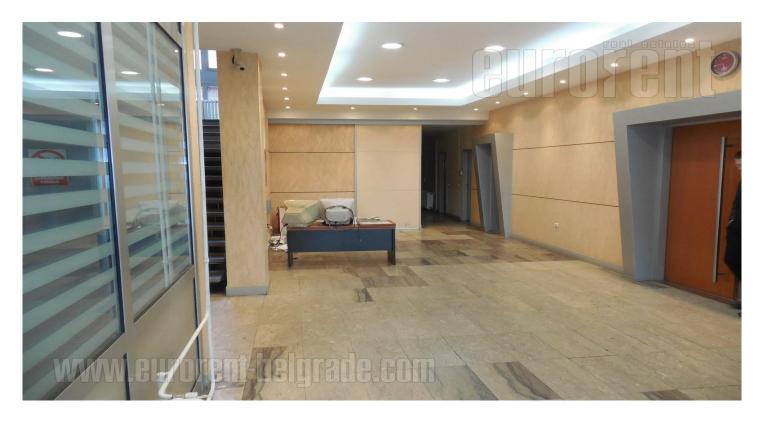

Very attractive location with good access and link to highway. It is only few hundred meters away from inclusion to new bridge over Danube river, and few minutes driving from highway to Novi Sad. Street is central traffic line of Zemun, and it continues into main road to Batajnica. Very suitable for heavy transport access, as well as for employees, for good public transport. Building is older but partly renovated from inside. Placed on own plot, enclosed and well maintained with access road and green areas. It occupies four levels including storage space of 250-300 m<sup>2</sup> on ground floor, following by office space, offices on first and second level with different size, and storage space on top level, which is fully renovated, and could be approached by staircase or cargo lift with capacity 500-700 kg. It could be rented as whole and it is suitable for different purposes.