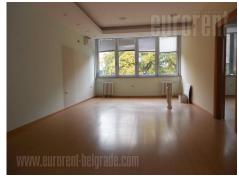

Very attractive location with good access and link to highway. It is only few hundred meters away from inclusion to new bridge over Danube river, and few minutes driving from highway to Novi Sad. Street is central traffic line of Zemun, and it continues into main road to Batajnica. Very suitable for heavy transport access, as well as for employees, for good public transport. Building is older but partly renovated from inside. Placed on own plot, enclosed and well maintained with access road and green areas. It occupies four levels including storage space of 250-300 m<sup>2</sup> on ground floor, following by office space, offices on first and second level with different size, and storage space on top level, which is fully renovated, and could be approached by staircase or cargo lift with capacity 500-700 kg. It could be rented as whole and it is suitable for different purposes.