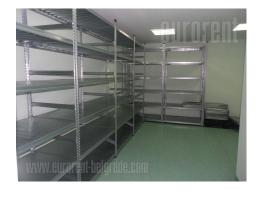

Very attractive location with good access and link to highway. It is only few hundred meters away from inclusion to new bridge over Danube river, and few minutes driving from highway to Novi Sad. Street is central traffic line of Zemun, and it continues into main road to Batajnica. Very suitable for heavy transport access, as well as for employees, for good public transport. Building is older but partly renovated from inside. Placed on own plot, enclosed and well maintained with access road and green areas. It occupies four levels including storage space of 250-300 m<sup>2</sup> on ground floor, following by office space, offices on first and second level with different size, and storage space on top level, which is fully renovated, and could be approached by staircase or cargo lift with capacity 500-700 kg. It could be rented as whole and it is suitable for different purposes.