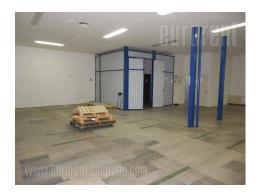

Very attractive location with good access and link to highway. It is only few hundred meters away from inclusion to new bridge over Danube river, and few minutes driving from highway to Novi Sad. Street is central traffic line of Zemun, and it continues into main road to Batajnica. Very suitable for heavy transport access, as well as for employees, for good public transport. Building is older but partly renovated from inside. Placed on own plot, enclosed and well maintained with access road and green areas. It occupies four levels including storage space of 250-300 m<sup>2</sup> on ground floor, following by office space, offices on first and second level with different size, and storage space on top level, which is fully renovated, and could be approached by staircase or cargo lift with capacity 500-700 kg. It could be rented as whole and it is suitable for different purposes.