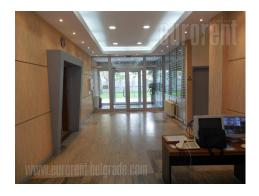

Very attractive location with good access and link to highway. It is only few hundred meters away from inclusion to new bridge over Danube river, and few minutes driving from highway to Novi Sad. Street is central traffic line of Zemun, and it continues into main road to Batajnica. Very suitable for heavy transport access, as well as for employees, for good public transport. Building is older but partly renovated from inside. Placed on own plot, enclosed and well maintained with access road and green areas. It occupies four levels including storage space of 250-300 m<sup>2</sup> on ground floor, following by office space, offices on first and second level with different size, and storage space on top level, which is fully renovated, and could be approached by staircase or cargo lift with capacity 500-700 kg. It could be rented as whole and it is suitable for different purposes.