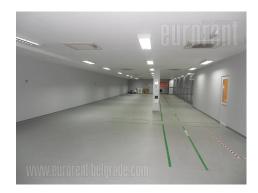

Very attractive location with good access and link to highway. It is only few hundred meters away from inclusion to new bridge over Danube river, and few minutes driving from highway to Novi Sad. Street is central traffic line of Zemun, and it continues into main road to Batajnica. Very suitable for heavy transport access, as well as for employees, for good public transport. Building is older but partly renovated from inside. Placed on own plot, enclosed and well maintained with access road and green areas. It occupies four levels including storage space of 250-300 m<sup>2</sup> on ground floor, following by office space, offices on first and second level with different size, and storage space on top level, which is fully renovated, and could be approached by staircase or cargo lift with capacity 500-700 kg. It could be rented as whole and it is suitable for different purposes.