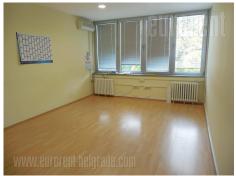

Very attractive location with good access and link to highway. It is only few hundred meters away from inclusion to new bridge over Danube river, and few minutes driving from highway to Novi Sad. Street is central traffic line of Zemun, and it continues into main road to Batajnica. Very suitable for heavy transport access, as well as for employees, for good public transport. Building is older but partly renovated from inside. Placed on own plot, enclosed and well maintained with access road and green areas. It occupies four levels including storage space of 250-300 m<sup>2</sup> on ground floor, following by office space, offices on first and second level with different size, and storage space on top level, which is fully renovated, and could be approached by staircase or cargo lift with capacity 500-700 kg. It could be rented as whole and it is suitable for different purposes.