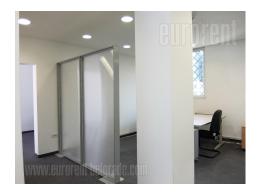

Good business premise or a retail space situated in a street with large frequency of traffic in Vozdovac area. The space is accessible directly from the street. It consists of four mutually connected rooms and two toilets. The ceiling height is 2.80, while large part of the floor is covered with tiles. Suitable for variety of business activities.