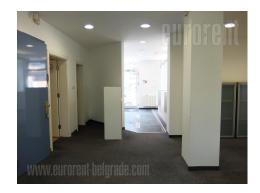

Good business premise or a retail space situated in a street with large frequency of traffic in Vozdovac area. The space is accessible directly from the street. It consists of four mutually connected rooms and two toilets. The ceiling height is 2.80, while large part of the floor is covered with tiles. Suitable for variety of business activities.