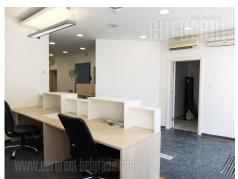

Good business premise or a retail space situated in a street with large frequency of traffic in Vozdovac area. The space is accessible directly from the street. It consists of four mutually connected rooms and two toilets. The ceiling height is 2.80, while large part of the floor is covered with tiles. Suitable for variety of business activities.