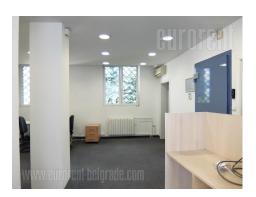

Good business premise or a retail space situated in a street with large frequency of traffic in Vozdovac area. The space is accessible directly from the street. It consists of four mutually connected rooms and two toilets. The ceiling height is 2.80, while large part of the floor is covered with tiles. Suitable for variety of business activities.