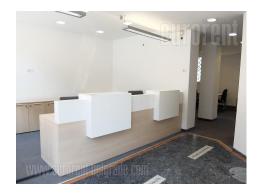

Good business premise or a retail space situated in a street with large frequency of traffic in Vozdovac area. The space is accessible directly from the street. It consists of four mutually connected rooms and two toilets. The ceiling height is 2.80, while large part of the floor is covered with tiles. Suitable for variety of business activities.