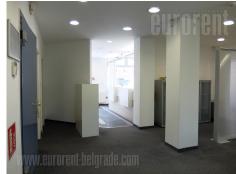

Good business premise or a retail space situated in a street with large frequency of traffic in Vozdovac area. The space is accessible directly from the street. It consists of four mutually connected rooms and two toilets. The ceiling height is 2.80, while large part of the floor is covered with tiles. Suitable for variety of business activities.