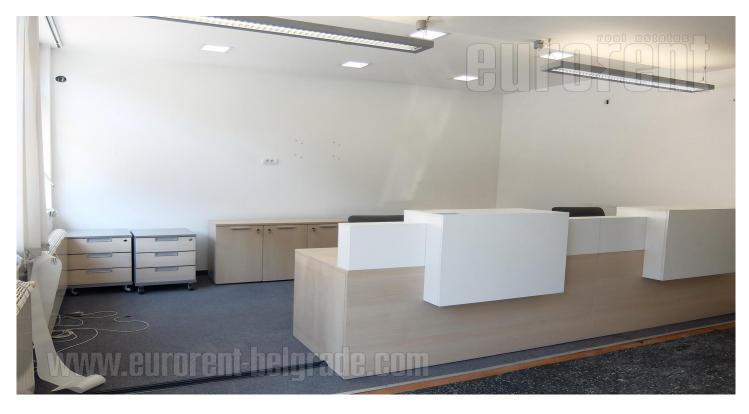

Good business premise or a retail space situated in a street with large frequency of traffic in Vozdovac area. The space is accessible directly from the street. It consists of four mutually connected rooms and two toilets. The ceiling height is 2.80, while large part of the floor is covered with tiles. Suitable for variety of business activities.