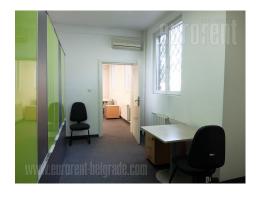

Good business premise or a retail space situated in a street with large frequency of traffic in Vozdovac area. The space is accessible directly from the street. It consists of four mutually connected rooms and two toilets. The ceiling height is 2.80, while large part of the floor is covered with tiles. Suitable for variety of business activities.