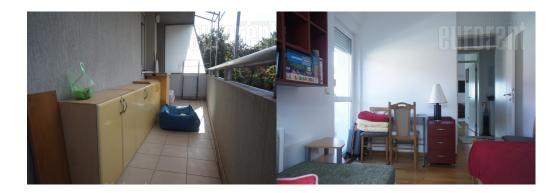

Excellent apartment in new building. It is functional and bright. It consists of fully equipped, small kitchen, dinning room and living room with sitting set. Bathroom is with shower cabin, while hallway has built in closets. Two bedrooms also have closets. Each room has exit on terrace. Furnish is new. The apartment is equipped with parquet flooring, air conditioner and armored door.