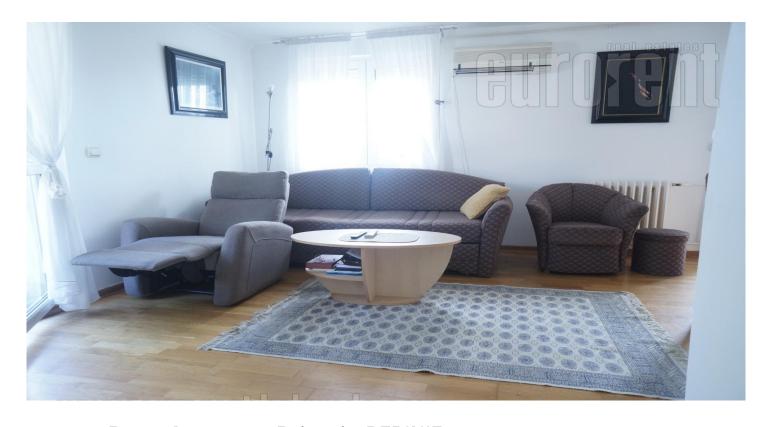

Excellent apartment in new building. It is functional and bright. It consists of fully equipped, small kitchen, dinning room and living room with sitting set. Bathroom is with shower cabin, while hallway has built in closets. Two bedrooms also have closets. Each room has exit on terrace. Furnish is new. The apartment is equipped with parquet flooring, air conditioner and armored door.