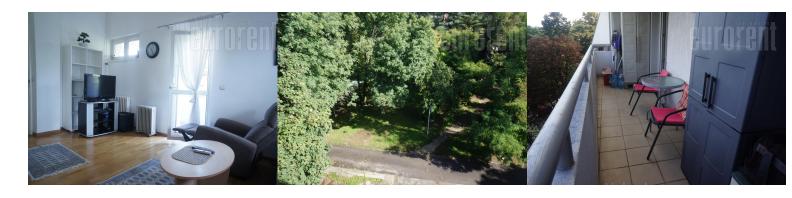

Excellent apartment in new building. It is functional and bright. It consists of fully equipped, small kitchen, dinning room and living room with sitting set. Bathroom is with shower cabin, while hallway has built in closets. Two bedrooms also have closets. Each room has exit on terrace. Furnish is new. The apartment is equipped with parquet flooring, air conditioner and armored door.