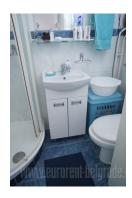

Excellent apartment in new building. It is functional and bright. It consists of fully equipped, small kitchen, dinning room and living room with sitting set. Bathroom is with shower cabin, while hallway has built in closets. Two bedrooms also have closets. Each room has exit on terrace. Furnish is new. The apartment is equipped with parquet flooring, air conditioner and armored door.