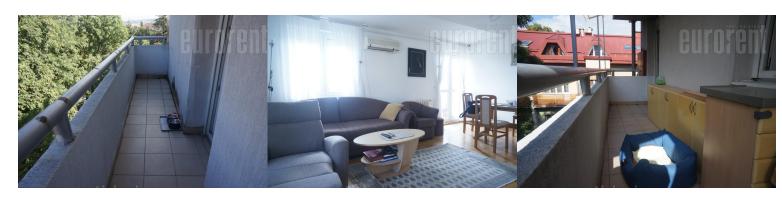

Excellent apartment in new building. It is functional and bright. It consists of fully equipped, small kitchen, dinning room and living room with sitting set. Bathroom is with shower cabin, while hallway has built in closets. Two bedrooms also have closets. Each room has exit on terrace. Furnish is new. The apartment is equipped with parquet flooring, air conditioner and armored door.