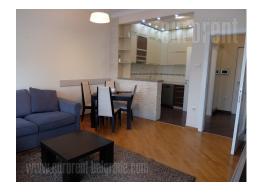

Excellent positioned apartment, on the beginning of Banovo brdo area, within peaceful street. Location is in immediate vicinity of new traffic knot near Hippodrome, which enables easy access from all parts of town, and only 10 minutes driving to city center, and half that time to Senjak and Dedinje area. Building is close to Pozeska street, which is main commercial zone of this area, as well as large park. It takes around 10 minutes walking distance to get to Ada lake and promenade, which is one of great characteristics of this area. Building is new and with modern concept. It has garage space in underground level, and security service on entry hallway. Inside of the apartment has quality and contemporary look. Ceiling height is something above 3 m, which gives impression of larger space. Parquet, carpentry, and sanitary facilities are also in great condition. Apartment has central heating with calorimeters, which enables more economic usage. Apartment has two bedrooms, living room which is separate from kitchen with bar-table and bathroom with shower cabin. Also, there is quite comfortable terrace. Apartment is fully furnished with new and modern looking furniture, and it is convenient for couples or small families. Two parking space are at disposal in the building's garage whose price is included in the rent. The price will be corrected if the tenant doesn't need parking