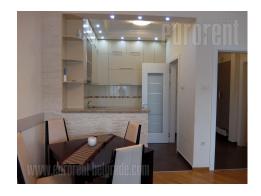

Excellent positioned apartment, on the beginning of Banovo brdo area, within peaceful street. Location is in immediate vicinity of new traffic knot near Hippodrome, which enables easy access from all parts of town, and only 10 minutes driving to city center, and half that time to Senjak and Dedinje area. Building is close to Pozeska street, which is main commercial zone of this area, as well as large park. It takes around 10 minutes walking distance to get to Ada lake and promenade, which is one of great characteristics of this area. Building is new and with modern concept. It has garage space in underground level, and security service on entry hallway. Inside of the apartment has quality and contemporary look. Ceiling height is something above 3 m, which gives impression of larger space. Parquet, carpentry, and sanitary facilities are also in great condition. Apartment has central heating with calorimeters, which enables more economic usage. Apartment has two bedrooms, living room which is separate from kitchen with bar-table and bathroom with shower cabin. Also, there is quite comfortable terrace. Apartment is fully furnished with new and modern looking furniture, and it is convenient for couples or small families. Two parking space are at disposal in the building's garage whose price is included in the rent. The price will be corrected if the tenant doesn't need parking