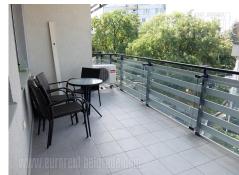

Excellent positioned apartment, on the beginning of Banovo brdo area, within peaceful street. Location is in immediate vicinity of new traffic knot near Hippodrome, which enables easy access from all parts of town, and only 10 minutes driving to city center, and half that time to Senjak and Dedinje area. Building is close to Pozeska street, which is main commercial zone of this area, as well as large park. It takes around 10 minutes walking distance to get to Ada lake and promenade, which is one of great characteristics of this area. Building is new and with modern concept. It has garage space in underground level, and security service on entry hallway. Inside of the apartment has quality and contemporary look. Ceiling height is something above 3 m, which gives impression of larger space. Parquet, carpentry, and sanitary facilities are also in great condition. Apartment has central heating with calorimeters, which enables more economic usage. Apartment has two bedrooms, living room which is separate from kitchen with bar-table and bathroom with shower cabin. Also, there is quite comfortable terrace. Apartment is fully furnished with new and modern looking furniture, and it is convenient for couples or small families. Two parking space are at disposal in the building's garage whose price is included in the rent. The price will be corrected if the tenant doesn't need parking