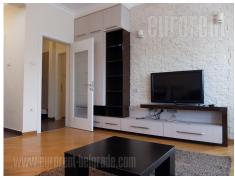

Excellent positioned apartment, on the beginning of Banovo brdo area, within peaceful street. Location is in immediate vicinity of new traffic knot near Hippodrome, which enables easy access from all parts of town, and only 10 minutes driving to city center, and half that time to Senjak and Dedinje area. Building is close to Pozeska street, which is main commercial zone of this area, as well as large park. It takes around 10 minutes walking distance to get to Ada lake and promenade, which is one of great characteristics of this area. Building is new and with modern concept. It has garage space in underground level, and security service on entry hallway. Inside of the apartment has quality and contemporary look. Ceiling height is something above 3 m, which gives impression of larger space. Parquet, carpentry, and sanitary facilities are also in great condition. Apartment has central heating with calorimeters, which enables more economic usage. Apartment has two bedrooms, living room which is separate from kitchen with bar-table and bathroom with shower cabin. Also, there is quite comfortable terrace. Apartment is fully furnished with new and modern looking furniture, and it is convenient for couples or small families. Two parking space are at disposal in the building's garage whose price is included in the rent. The price will be corrected if the tenant doesn't need parking