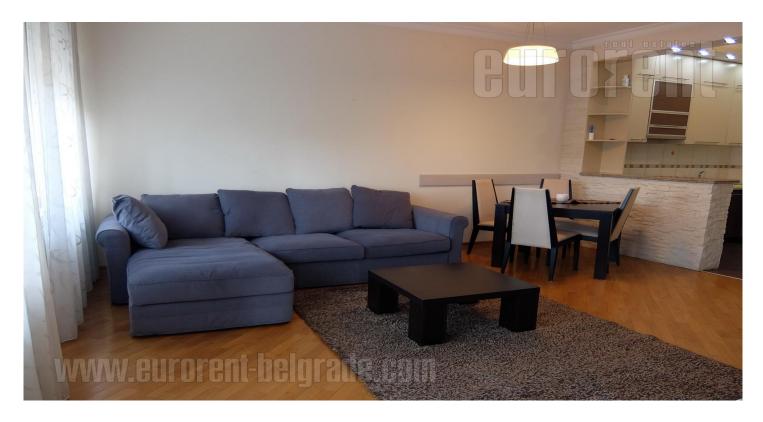

Excellent positioned apartment, on the beginning of Banovo brdo area, within peaceful street. Location is in immediate vicinity of new traffic knot near Hippodrome, which enables easy access from all parts of town, and only 10 minutes driving to city center, and half that time to Senjak and Dedinje area. Building is close to Pozeska street, which is main commercial zone of this area, as well as large park. It takes around 10 minutes walking distance to get to Ada lake and promenade, which is one of great characteristics of this area. Building is new and with modern concept. It has garage space in underground level, and security service on entry hallway. Inside of the apartment has quality and contemporary look. Ceiling height is something above 3 m, which gives impression of larger space. Parquet, carpentry, and sanitary facilities are also in great condition. Apartment has central heating with calorimeters, which enables more economic usage. Apartment has two bedrooms, living room which is separate from kitchen with bar-table and bathroom with shower cabin. Also, there is quite comfortable terrace. Apartment is fully furnished with new and modern looking furniture, and it is convenient for couples or small families. Two parking space are at disposal in the building's garage whose price is included in the rent. The price will be corrected if the tenant doesn't need parking