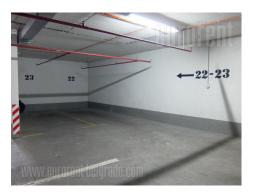

Excellent positioned apartment, on the beginning of Banovo brdo area, within peaceful street. Location is in immediate vicinity of new traffic knot near Hippodrome, which enables easy access from all parts of town, and only 10 minutes driving to city center, and half that time to Senjak and Dedinje area. Building is close to Pozeska street, which is main commercial zone of this area, as well as large park. It takes around 10 minutes walking distance to get to Ada lake and promenade, which is one of great characteristics of this area. Building is new and with modern concept. It has garage space in underground level, and security service on entry hallway. Inside of the apartment has quality and contemporary look. Ceiling height is something above 3 m, which gives impression of larger space. Parquet, carpentry, and sanitary facilities are also in great condition. Apartment has central heating with calorimeters, which enables more economic usage. Apartment has two bedrooms, living room which is separate from kitchen with bar-table and bathroom with shower cabin. Also, there is quite comfortable terrace. Apartment is fully furnished with new and modern looking furniture, and it is convenient for couples or small families. Two parking space are at disposal in the building's garage whose price is included in the rent. The price will be corrected if the tenant doesn't need parking