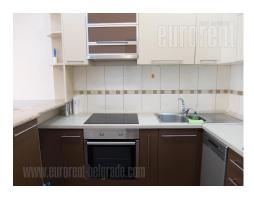

Excellent positioned apartment, on the beginning of Banovo brdo area, within peaceful street. Location is in immediate vicinity of new traffic knot near Hippodrome, which enables easy access from all parts of town, and only 10 minutes driving to city center, and half that time to Senjak and Dedinje area. Building is close to Pozeska street, which is main commercial zone of this area, as well as large park. It takes around 10 minutes walking distance to get to Ada lake and promenade, which is one of great characteristics of this area. Building is new and with modern concept. It has garage space in underground level, and security service on entry hallway. Inside of the apartment has quality and contemporary look. Ceiling height is something above 3 m, which gives impression of larger space. Parquet, carpentry, and sanitary facilities are also in great condition. Apartment has central heating with calorimeters, which enables more economic usage. Apartment has two bedrooms, living room which is separate from kitchen with bar-table and bathroom with shower cabin. Also, there is quite comfortable terrace. Apartment is fully furnished with new and modern looking furniture, and it is convenient for couples or small families. Two parking space are at disposal in the building's garage whose price is included in the rent. The price will be corrected if the tenant doesn't need parking