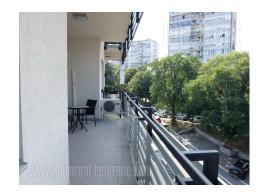

Excellent positioned apartment, on the beginning of Banovo brdo area, within peaceful street. Location is in immediate vicinity of new traffic knot near Hippodrome, which enables easy access from all parts of town, and only 10 minutes driving to city center, and half that time to Senjak and Dedinje area. Building is close to Pozeska street, which is main commercial zone of this area, as well as large park. It takes around 10 minutes walking distance to get to Ada lake and promenade, which is one of great characteristics of this area. Building is new and with modern concept. It has garage space in underground level, and security service on entry hallway. Inside of the apartment has quality and contemporary look. Ceiling height is something above 3 m, which gives impression of larger space. Parquet, carpentry, and sanitary facilities are also in great condition. Apartment has central heating with calorimeters, which enables more economic usage. Apartment has two bedrooms, living room which is separate from kitchen with bar-table and bathroom with shower cabin. Also, there is quite comfortable terrace. Apartment is fully furnished with new and modern looking furniture, and it is convenient for couples or small families. Two parking space are at disposal in the building's garage whose price is included in the rent. The price will be corrected if the tenant doesn't need parking