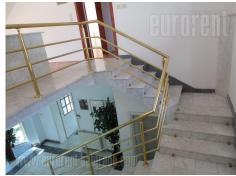

A separate office building in the center of Zemun, near the Zemun quay. It consists of two levels, has a parking space for three cars and a small warehouse. Great location, busy, in the vicinity of public transport, and is well connected to the city center, New Belgrade and distant parts of Zemun. On the first level are two large offices, and two restrooms. Entryway with marble floors, high ceilings and wide staircase. This level is very bright, with large window surfaces. On the second level is a reception area, a large office of about 50 m<sup>2</sup> and three smaller. Also there is a kitchen and bathroom. Partly is under the eaves, with skylights. Air-conditioned, has a number of telephone lines and indented computer network. The room is functionally organized, comfortable, suitable for different purposes.