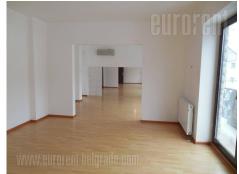

Detached house with a solid construction features, placed on an excellent location, within peaceful surrounding and not far from the main street. Housed is built in the front area of the 13 ares plot, while the back yard is all in greenery. Structure of the space is organized into two levels, which can be of residential or commercial purposes. First level has central hallway, large room of above 60 m<sup>2</sup>, planed for living room, two bedrooms, two bathrooms and kitchen without any elements. Upper level has same structure, only the large room is semi-divided. Structure of the space is very flexible and it gives possibility for different arrangements and room purposes, or forming the kitchen on different places. House has totally 6 terrace with surface of 150 m<sup>2</sup>. Largest terrace is on the first floor and it has some 80 m<sup>2</sup>. House is very comfortable, bright and with large window surfaces. Interior is maintained, clean and painted, and laminates are on the floor. Bathrooms are in originally condition, and sanitary facilities are mostly changed. Entry hall is very nice, fitted with marble, and house is functional and practical. Suitable for living or different business activities.