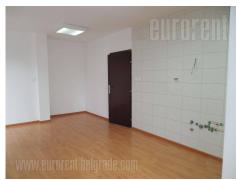

Detached house with a solid construction features, placed on an excellent location, within peaceful surrounding and not far from the main street. Housed is built in the front area of the 13 ares plot, while the back yard is all in greenery. Structure of the space is organized into two levels, which can be of residential or commercial purposes. First level has central hallway, large room of above 60 m<sup>2</sup>, planed for living room, two bedrooms, two bathrooms and kitchen without any elements. Upper level has same structure, only the large room is semi-divided. Structure of the space is very flexible and it gives possibility for different arrangements and room purposes, or forming the kitchen on different places. House has totally 6 terrace with surface of 150 m<sup>2</sup>. Largest terrace is on the first floor and it has some 80 m<sup>2</sup>. House is very comfortable, bright and with large window surfaces. Interior is maintained, clean and painted, and laminates are on the floor. Bathrooms are in originally condition, and sanitary facilities are mostly changed. Entry hall is very nice, fitted with marble, and house is functional and practical. Suitable for living or different business activities.