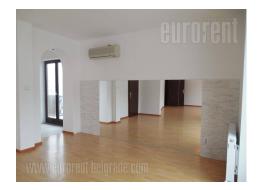

Detached house with a solid construction features, placed on an excellent location, within peaceful surrounding and not far from the main street. Housed is built in the front area of the 13 ares plot, while the back yard is all in greenery. Structure of the space is organized into two levels, which can be of residential or commercial purposes. First level has central hallway, large room of above 60 m<sup>2</sup>, planed for living room, two bedrooms, two bathrooms and kitchen without any elements. Upper level has same structure, only the large room is semi-divided. Structure of the space is very flexible and it gives possibility for different arrangements and room purposes, or forming the kitchen on different places. House has totally 6 terrace with surface of 150 m<sup>2</sup>. Largest terrace is on the first floor and it has some 80 m<sup>2</sup>. House is very comfortable, bright and with large window surfaces. Interior is maintained, clean and painted, and laminates are on the floor. Bathrooms are in originally condition, and sanitary facilities are mostly changed. Entry hall is very nice, fitted with marble, and house is functional and practical. Suitable for living or different business activities.