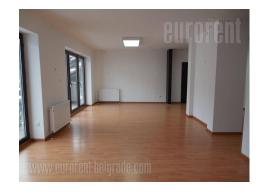

Detached house with a solid construction features, placed on an excellent location, within peaceful surrounding and not far from the main street. Housed is built in the front area of the 13 ares plot, while the back yard is all in greenery. Structure of the space is organized into two levels, which can be of residential or commercial purposes. First level has central hallway, large room of above 60 m<sup>2</sup>, planed for living room, two bedrooms, two bathrooms and kitchen without any elements. Upper level has same structure, only the large room is semi-divided. Structure of the space is very flexible and it gives possibility for different arrangements and room purposes, or forming the kitchen on different places. House has totally 6 terrace with surface of 150 m<sup>2</sup>. Largest terrace is on the first floor and it has some 80 m<sup>2</sup>. House is very comfortable, bright and with large window surfaces. Interior is maintained, clean and painted, and laminates are on the floor. Bathrooms are in originally condition, and sanitary facilities are mostly changed. Entry hall is very nice, fitted with marble, and house is functional and practical. Suitable for living or different business activities.