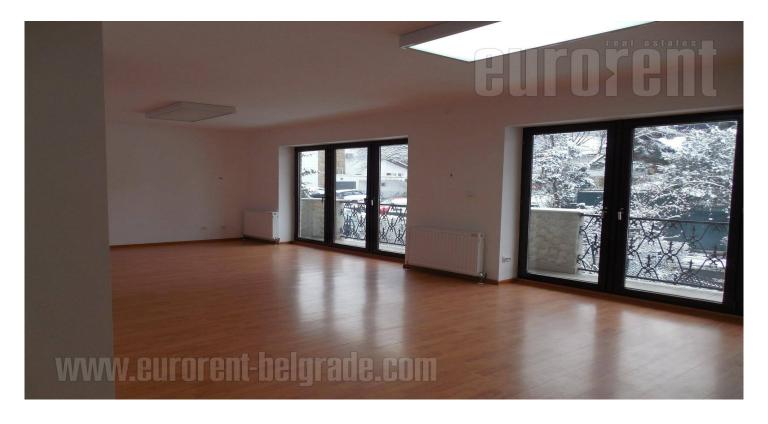

Detached house with a solid construction features, placed on an excellent location, within peaceful surrounding and not far from the main street. Housed is built in the front area of the 13 ares plot, while the back yard is all in greenery. Structure of the space is organized into two levels, which can be of residential or commercial purposes. First level has central hallway, large room of above 60 m<sup>2</sup>, planed for living room, two bedrooms, two bathrooms and kitchen without any elements. Upper level has same structure, only the large room is semi-divided. Structure of the space is very flexible and it gives possibility for different arrangements and room purposes, or forming the kitchen on different places. House has totally 6 terrace with surface of 150 m<sup>2</sup>. Largest terrace is on the first floor and it has some 80 m<sup>2</sup>. House is very comfortable, bright and with large window surfaces. Interior is maintained, clean and painted, and laminates are on the floor. Bathrooms are in originally condition, and sanitary facilities are mostly changed. Entry hall is very nice, fitted with marble, and house is functional and practical. Suitable for living or different business activities.