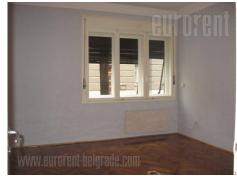

## #19141, Rent - Office space, Belgrade, CENTAR

| TYPE OF OBJECT  RESIDENTIAL BUILDING |    | SURFACE AREA  90 m² |                    |   | THE PRICE €1,100 |           |     | UTILIZATION AVAILABLE |    |           |
|--------------------------------------|----|---------------------|--------------------|---|------------------|-----------|-----|-----------------------|----|-----------|
| OFFICE 3                             |    |                     | THE BIGGEST OFFICE |   |                  | THE FLOOR |     |                       |    |           |
| UNFURNI                              | ÎÎ | -<br>555<br>NO      | <u></u> 1          | 1 | 0                | 2<br>2    | YES | ſ₫<br>NO              | NO | (P)<br>NO |

Peaceful street in center, vicinity of park and business surrounding. Older building, maintained entrance hall. Two sides oriented, has transit rooms. Renovated and functional.