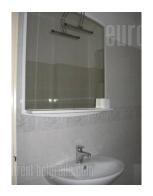

## #19141, Rent - Office space, Belgrade, CENTAR

| TYPE OF OBJECT  RESIDENTIAL BUILDING |    | SURFACE AREA  90 m² |                    |   | THE PRICE €1,100 |           |     | UTILIZATION AVAILABLE |    |           |
|--------------------------------------|----|---------------------|--------------------|---|------------------|-----------|-----|-----------------------|----|-----------|
| OFFICE 3                             |    |                     | THE BIGGEST OFFICE |   |                  | THE FLOOR |     |                       |    |           |
| UNFURNI                              | ÎÎ | -<br>555<br>NO      | <u></u> 1          | 1 | 0                | 2<br>2    | YES | ſ₫<br>NO              | NO | (P)<br>NO |

Peaceful street in center, vicinity of park and business surrounding. Older building, maintained entrance hall. Two sides oriented, has transit rooms. Renovated and functional.