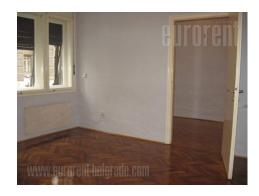

## #19141, Rent - Office space, Belgrade, CENTAR

| TYPE OF OBJECT  RESIDENTIAL BUILDING |    | SURFACE AREA  90 m² |                    |   | THE PRICE €1,100 |           |     | UTILIZATION AVAILABLE |    |           |
|--------------------------------------|----|---------------------|--------------------|---|------------------|-----------|-----|-----------------------|----|-----------|
| OFFICE 3                             |    |                     | THE BIGGEST OFFICE |   |                  | THE FLOOR |     |                       |    |           |
| UNFURNI                              | ÎÎ | -<br>555<br>NO      | <u></u> 1          | 1 | 0                | 2<br>2    | YES | ſ₫<br>NO              | NO | (P)<br>NO |

Peaceful street in center, vicinity of park and business surrounding. Older building, maintained entrance hall. Two sides oriented, has transit rooms. Renovated and functional.