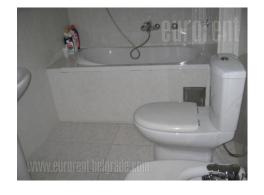

## #19141, Rent - Office space, Belgrade, CENTAR

| TYPE OF OBJECT  RESIDENTIAL BUILDING |    | SURFACE AREA  90 m² |                    |   | THE PRICE €1,100 |           |     | UTILIZATION AVAILABLE |    |           |
|--------------------------------------|----|---------------------|--------------------|---|------------------|-----------|-----|-----------------------|----|-----------|
| OFFICE 3                             |    |                     | THE BIGGEST OFFICE |   |                  | THE FLOOR |     |                       |    |           |
| UNFURNI                              | ÎÎ | -<br>555<br>NO      | <u></u> 1          | 1 | 0                | 2<br>2    | YES | ſ₫<br>NO              | NO | (P)<br>NO |

Peaceful street in center, vicinity of park and business surrounding. Older building, maintained entrance hall. Two sides oriented, has transit rooms. Renovated and functional.