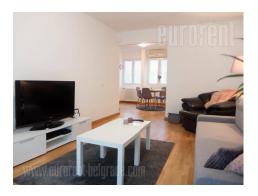

Apartment located near Hotel Jugoslavija in New Belgrade. Wide boulevards allow easy access to the city center, as well as numerous bus lines, which operate in this neighborhood. The apartment is housed on the third floor of a well maintained, five storey building with an elevator. Central entrance hallway connects all rooms together. Spacious living room has a terrace, which is facing beautiful greenery. Kitchen is separated and equipped with necessary elements and appliances. Bedroom has a double bed and a closet. Bathroom features a small bathtub. Pleasant and clean interior, equipped with modern furnishings. The apartment is functional, spacious and an excellent choice for a family or a couple.