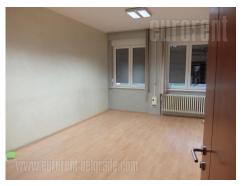

Older office building at the city center, on Terazije Square. Excellent address, easily accessible from all directions. Business and commercial zone of the city, very desirable to perform various business activities. The building itself is well maintained and has a security service. The lobby is large with high ceilings, with the marble columns. The space is located on the first floor and was renovated a few years ago. The functional structure is. From the hallway leads into the offices. There is a 6 offices of different sizes, the largest being 50 m<sup>2</sup>, and the smallest 20 m<sup>2</sup>. Two oriented and bright. It has halogen lighting, air conditioning and Internet connection. It is provided by an alarm system. Also, there is a kitchen, fully equipped with cabinets and appliances, and two restrooms. In the surrounding traffic numerous lines of public transport, and nearby is a public garage. Excellent space in the heart of the citry with view on the Hotel Mocsow.