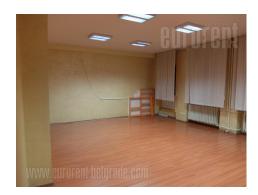

Older office building at the city center, on Terazije Square. Excellent address, easily accessible from all directions. Business and commercial zone of the city, very desirable to perform various business activities. The building itself is well maintained and has a security service. The lobby is large with high ceilings, with the marble columns. The space is located on the first floor and was renovated a few years ago. The functional structure is. From the hallway leads into the offices. There is a 6 offices of different sizes, the largest being 50 m<sup>2</sup>, and the smallest 20 m<sup>2</sup>. Two oriented and bright. It has halogen lighting, air conditioning and Internet connection. It is provided by an alarm system. Also, there is a kitchen, fully equipped with cabinets and appliances, and two restrooms. In the surrounding traffic numerous lines of public transport, and nearby is a public garage. Excellent space in the heart of the citry with view on the Hotel Mocsow.