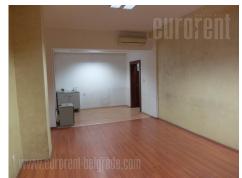

Older office building at the city center, on Terazije Square. Excellent address, easily accessible from all directions. Business and commercial zone of the city, very desirable to perform various business activities. The building itself is well maintained and has a security service. The lobby is large with high ceilings, with the marble columns. The space is located on the first floor and was renovated a few years ago. The functional structure is. From the hallway leads into the offices. There is a 6 offices of different sizes, the largest being 50 m<sup>2</sup>, and the smallest 20 m<sup>2</sup>. Two oriented and bright. It has halogen lighting, air conditioning and Internet connection. It is provided by an alarm system. Also, there is a kitchen, fully equipped with cabinets and appliances, and two restrooms. In the surrounding traffic numerous lines of public transport, and nearby is a public garage. Excellent space in the heart of the citry with view on the Hotel Mocsow.