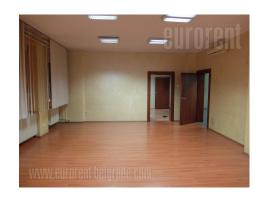

Older office building at the city center, on Terazije Square. Excellent address, easily accessible from all directions. Business and commercial zone of the city, very desirable to perform various business activities. The building itself is well maintained and has a security service. The lobby is large with high ceilings, with the marble columns. The space is located on the first floor and was renovated a few years ago. The functional structure is. From the hallway leads into the offices. There is a 6 offices of different sizes, the largest being 50 m<sup>2</sup>, and the smallest 20 m<sup>2</sup>. Two oriented and bright. It has halogen lighting, air conditioning and Internet connection. It is provided by an alarm system. Also, there is a kitchen, fully equipped with cabinets and appliances, and two restrooms. In the surrounding traffic numerous lines of public transport, and nearby is a public garage. Excellent space in the heart of the citry with view on the Hotel Mocsow.