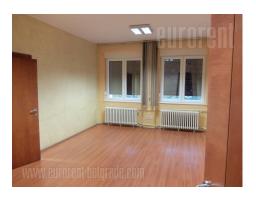

Older office building at the city center, on Terazije Square. Excellent address, easily accessible from all directions. Business and commercial zone of the city, very desirable to perform various business activities. The building itself is well maintained and has a security service. The lobby is large with high ceilings, with the marble columns. The space is located on the first floor and was renovated a few years ago. The functional structure is. From the hallway leads into the offices. There is a 6 offices of different sizes, the largest being 50 m<sup>2</sup>, and the smallest 20 m<sup>2</sup>. Two oriented and bright. It has halogen lighting, air conditioning and Internet connection. It is provided by an alarm system. Also, there is a kitchen, fully equipped with cabinets and appliances, and two restrooms. In the surrounding traffic numerous lines of public transport, and nearby is a public garage. Excellent space in the heart of the citry with view on the Hotel Mocsow.