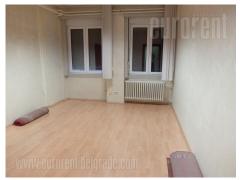

Older office building at the city center, on Terazije Square. Excellent address, easily accessible from all directions. Business and commercial zone of the city, very desirable to perform various business activities. The building itself is well maintained and has a security service. The lobby is large with high ceilings, with the marble columns. The space is located on the first floor and was renovated a few years ago. The functional structure is. From the hallway leads into the offices. There is a 6 offices of different sizes, the largest being 50 m<sup>2</sup>, and the smallest 20 m<sup>2</sup>. Two oriented and bright. It has halogen lighting, air conditioning and Internet connection. It is provided by an alarm system. Also, there is a kitchen, fully equipped with cabinets and appliances, and two restrooms. In the surrounding traffic numerous lines of public transport, and nearby is a public garage. Excellent space in the heart of the citry with view on the Hotel Mocsow.