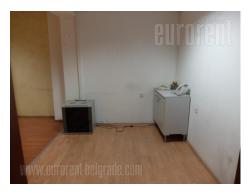

Older office building at the city center, on Terazije Square. Excellent address, easily accessible from all directions. Business and commercial zone of the city, very desirable to perform various business activities. The building itself is well maintained and has a security service. The lobby is large with high ceilings, with the marble columns. The space is located on the first floor and was renovated a few years ago. The functional structure is. From the hallway leads into the offices. There is a 6 offices of different sizes, the largest being 50 m<sup>2</sup>, and the smallest 20 m<sup>2</sup>. Two oriented and bright. It has halogen lighting, air conditioning and Internet connection. It is provided by an alarm system. Also, there is a kitchen, fully equipped with cabinets and appliances, and two restrooms. In the surrounding traffic numerous lines of public transport, and nearby is a public garage. Excellent space in the heart of the citry with view on the Hotel Mocsow.