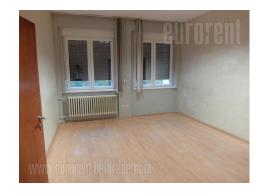

Older office building at the city center, on Terazije Square. Excellent address, easily accessible from all directions. Business and commercial zone of the city, very desirable to perform various business activities. The building itself is well maintained and has a security service. The lobby is large with high ceilings, with the marble columns. The space is located on the first floor and was renovated a few years ago. The functional structure is. From the hallway leads into the offices. There is a 6 offices of different sizes, the largest being 50 m<sup>2</sup>, and the smallest 20 m<sup>2</sup>. Two oriented and bright. It has halogen lighting, air conditioning and Internet connection. It is provided by an alarm system. Also, there is a kitchen, fully equipped with cabinets and appliances, and two restrooms. In the surrounding traffic numerous lines of public transport, and nearby is a public garage. Excellent space in the heart of the citry with view on the Hotel Mocsow.