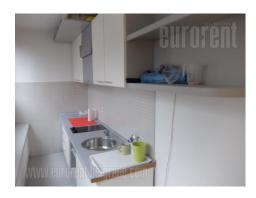

Older office building at the city center, on Terazije Square. Excellent address, easily accessible from all directions. Business and commercial zone of the city, very desirable to perform various business activities. The building itself is well maintained and has a security service. The lobby is large with high ceilings, with the marble columns. The space is located on the first floor and was renovated a few years ago. The functional structure is. From the hallway leads into the offices. There is a 6 offices of different sizes, the largest being 50 m<sup>2</sup>, and the smallest 20 m<sup>2</sup>. Two oriented and bright. It has halogen lighting, air conditioning and Internet connection. It is provided by an alarm system. Also, there is a kitchen, fully equipped with cabinets and appliances, and two restrooms. In the surrounding traffic numerous lines of public transport, and nearby is a public garage. Excellent space in the heart of the citry with view on the Hotel Mocsow.