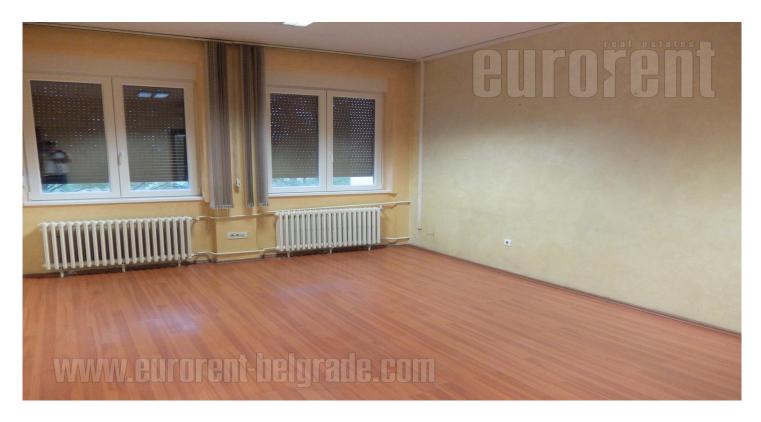

Older office building at the city center, on Terazije Square. Excellent address, easily accessible from all directions. Business and commercial zone of the city, very desirable to perform various business activities. The building itself is well maintained and has a security service. The lobby is large with high ceilings, with the marble columns. The space is located on the first floor and was renovated a few years ago. The functional structure is. From the hallway leads into the offices. There is a 6 offices of different sizes, the largest being 50 m<sup>2</sup>, and the smallest 20 m<sup>2</sup>. Two oriented and bright. It has halogen lighting, air conditioning and Internet connection. It is provided by an alarm system. Also, there is a kitchen, fully equipped with cabinets and appliances, and two restrooms. In the surrounding traffic numerous lines of public transport, and nearby is a public garage. Excellent space in the heart of the citry with view on the Hotel Mocsow.