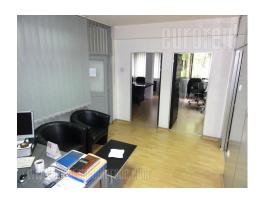

An office building in a busy street in commercial surrounding. Arranged entrance hall and facade. The premise has functional room arrangement and it is three sides oriented. Modern and bright interior, has equipped kitchen, air-condition. It has 6 offices and two restrooms.