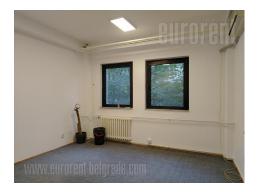

## #21870, Rent - Office space, Belgrade, DORĆOL

Office space is placed in semi-residential building with independent entrance. Excellent location within very city center and business surrounding. Immediate vicinity of building is rich with restaurants, cafes, shops and fast-food shops. Pedestrian zone is at only ten minutes walking distance. Also many lines of public transport are in immediate vicinity. Parking in this area belongs to third parking zone, while public garage is only at 20 m. Premise occupy two levels. Reception area, two larger offices mutually connected, and two restrooms are at first level. Stairs leads on the upper level where is long hallway, which leads to all other offices of different size. A small, fully furnished kitchenette is at disposal as well. Premises are adapted and suitable for variety of