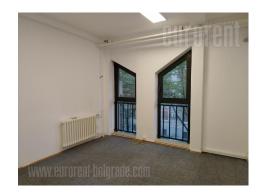

## #21870, Rent - Office space, Belgrade, DORĆOL

Office space is placed in semi-residential building with independent entrance. Excellent location within very city center and business surrounding. Immediate vicinity of building is rich with restaurants, cafes, shops and fast-food shops. Pedestrian zone is at only ten minutes walking distance. Also many lines of public transport are in immediate vicinity. Parking in this area belongs to third parking zone, while public garage is only at 20 m. Premise occupy two levels. Reception area, two larger offices mutually connected, and two restrooms are at first level. Stairs leads on the upper level where is long hallway, which leads to all other offices of different size. A small, fully furnished kitchenette is at disposal as well. Premises are adapted and suitable for variety of