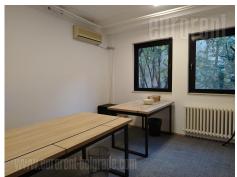

## #21870, Rent - Office space, Belgrade, DORĆOL

Office space is placed in semi-residential building with independent entrance. Excellent location within very city center and business surrounding. Immediate vicinity of building is rich with restaurants, cafes, shops and fast-food shops. Pedestrian zone is at only ten minutes walking distance. Also many lines of public transport are in immediate vicinity. Parking in this area belongs to third parking zone, while public garage is only at 20 m. Premise occupy two levels. Reception area, two larger offices mutually connected, and two restrooms are at first level. Stairs leads on the upper level where is long hallway, which leads to all other offices of different size. A small, fully furnished kitchenette is at disposal as well. Premises are adapted and suitable for variety of