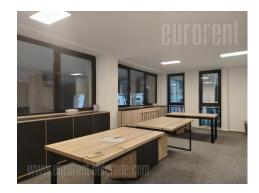

## #21870, Rent - Office space, Belgrade, DORĆOL

Office space is placed in semi-residential building with independent entrance. Excellent location within very city center and business surrounding. Immediate vicinity of building is rich with restaurants, cafes, shops and fast-food shops. Pedestrian zone is at only ten minutes walking distance. Also many lines of public transport are in immediate vicinity. Parking in this area belongs to third parking zone, while public garage is only at 20 m. Premise occupy two levels. Reception area, two larger offices mutually connected, and two restrooms are at first level. Stairs leads on the upper level where is long hallway, which leads to all other offices of different size. A small, fully furnished kitchenette is at disposal as well. Premises are adapted and suitable for variety of