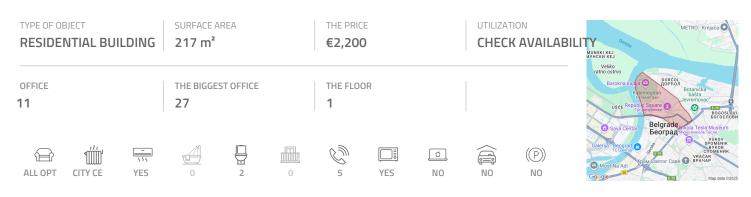

## #21870, Rent - Office space, Belgrade, DORĆOL

Office space is placed in semi-residential building with independent entrance. Excellent location within very city center and business surrounding. Immediate vicinity of building is rich with restaurants, cafes, shops and fast-food shops. Pedestrian zone is at only ten minutes walking distance. Also many lines of public transport are in immediate vicinity. Parking in this area belongs to third parking zone, while public garage is only at 20 m. Premise occupy two levels. Reception area, two larger offices mutually connected, and two restrooms are at first level. Stairs leads on the upper level where is long hallway, which leads to all other offices of different size. A small, fully furnished kitchenette is at disposal as well. Premises are adapted and suitable for variety of