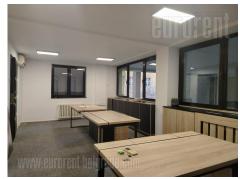

## #21870, Rent - Office space, Belgrade, DORĆOL

Office space is placed in semi-residential building with independent entrance. Excellent location within very city center and business surrounding. Immediate vicinity of building is rich with restaurants, cafes, shops and fast-food shops. Pedestrian zone is at only ten minutes walking distance. Also many lines of public transport are in immediate vicinity. Parking in this area belongs to third parking zone, while public garage is only at 20 m. Premise occupy two levels. Reception area, two larger offices mutually connected, and two restrooms are at first level. Stairs leads on the upper level where is long hallway, which leads to all other offices of different size. A small, fully furnished kitchenette is at disposal as well. Premises are adapted and suitable for variety of