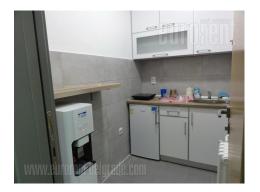

## #21870, Rent - Office space, Belgrade, DORĆOL

Office space is placed in semi-residential building with independent entrance. Excellent location within very city center and business surrounding. Immediate vicinity of building is rich with restaurants, cafes, shops and fast-food shops. Pedestrian zone is at only ten minutes walking distance. Also many lines of public transport are in immediate vicinity. Parking in this area belongs to third parking zone, while public garage is only at 20 m. Premise occupy two levels. Reception area, two larger offices mutually connected, and two restrooms are at first level. Stairs leads on the upper level where is long hallway, which leads to all other offices of different size. A small, fully furnished kitchenette is at disposal as well. Premises are adapted and suitable for variety of