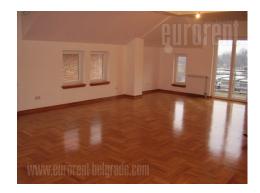

The house is situated in New Galenika. In Zemun settlement in a quiet, wide and nice street facing the boulevard with a large frequency of traffic. It is placed on a beautifully maintained plot of 1,100 m<sup>2</sup>, while parking space for several vehicles is placed within the yard. The house spreads over three levels: lower ground floor, ground floor and a first floor. This apartment occupies the whole first - top floor. It consists of a large living room with a dining room of 80 m<sup>2</sup>, kitchen four bedrooms, a bathroom, toilet and a terrace. The total surface of the floor is 200m<sup>2</sup> with an independent entrance. There are also three rooms and a bathroom with total surface of 60 m<sup>2</sup>. The house is suitable both for residential or business purposes.