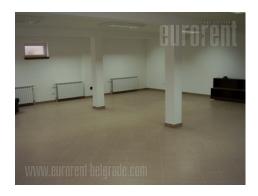

The house is situated in New Galenika. In Zemun settlement in a quiet, wide and nice street facing the boulevard with a large frequency of traffic. It is placed on a beautifully maintained plot of 1,100 m<sup>2</sup>, while parking space for several vehicles is placed within the yard. The house spreads over three levels: lower ground floor, ground floor and a first floor. This apartment occupies the whole first - top floor. It consists of a large living room with a dining room of 80 m<sup>2</sup>, kitchen four bedrooms, a bathroom, toilet and a terrace. The total surface of the floor is 200m<sup>2</sup> with an independent entrance. There are also three rooms and a bathroom with total surface of 60 m<sup>2</sup>. The house is suitable both for residential or business purposes.