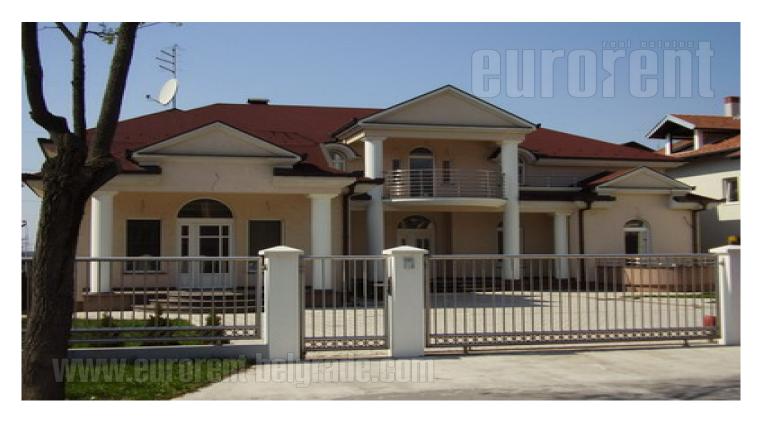

The house is situated in New Galenika. In Zemun settlement in a quiet, wide and nice street facing the boulevard with a large frequency of traffic. It is placed on a beautifully maintained plot of 1,100 m<sup>2</sup>, while parking space for several vehicles is placed within the yard. The house spreads over three levels: lower ground floor, ground floor and a first floor. This apartment occupies the whole first - top floor. It consists of a large living room with a dining room of 80 m<sup>2</sup>, kitchen four bedrooms, a bathroom, toilet and a terrace. The total surface of the floor is 200m<sup>2</sup> with an independent entrance. There are also three rooms and a bathroom with total surface of 60 m<sup>2</sup>. The house is suitable both for residential or business purposes.