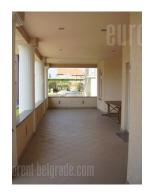

The house is situated in New Galenika. In Zemun settlement in a quiet, wide and nice street facing the boulevard with a large frequency of traffic. It is placed on a beautifully maintained plot of 1,100 m<sup>2</sup>, while parking space for several vehicles is placed within the yard. The house spreads over three levels: lower ground floor, ground floor and a first floor. This apartment occupies the whole first - top floor. It consists of a large living room with a dining room of 80 m<sup>2</sup>, kitchen four bedrooms, a bathroom, toilet and a terrace. The total surface of the floor is 200m<sup>2</sup> with an independent entrance. There are also three rooms and a bathroom with total surface of 60 m<sup>2</sup>. The house is suitable both for residential or business purposes.