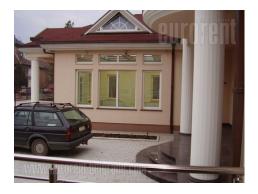

The house is situated in New Galenika. In Zemun settlement in a quiet, wide and nice street facing the boulevard with a large frequency of traffic. It is placed on a beautifully maintained plot of 1,100 m<sup>2</sup>, while parking space for several vehicles is placed within the yard. The house spreads over three levels: lower ground floor, ground floor and a first floor. This apartment occupies the whole first - top floor. It consists of a large living room with a dining room of 80 m<sup>2</sup>, kitchen four bedrooms, a bathroom, toilet and a terrace. The total surface of the floor is 200m<sup>2</sup> with an independent entrance. There are also three rooms and a bathroom with total surface of 60 m<sup>2</sup>. The house is suitable both for residential or business purposes.