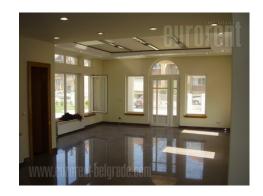

The house is situated in New Galenika. In Zemun settlement in a quiet, wide and nice street facing the boulevard with a large frequency of traffic. It is placed on a beautifully maintained plot of 1,100 m<sup>2</sup>, while parking space for several vehicles is placed within the yard. The house spreads over three levels: lower ground floor, ground floor and a first floor. This apartment occupies the whole first - top floor. It consists of a large living room with a dining room of 80 m<sup>2</sup>, kitchen four bedrooms, a bathroom, toilet and a terrace. The total surface of the floor is 200m<sup>2</sup> with an independent entrance. There are also three rooms and a bathroom with total surface of 60 m<sup>2</sup>. The house is suitable both for residential or business purposes.