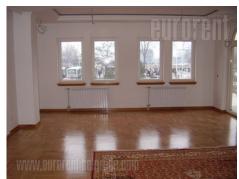

The house is situated in New Galenika. In Zemun settlement in a quiet, wide and nice street facing the boulevard with a large frequency of traffic. It is placed on a beautifully maintained plot of 1,100 m<sup>2</sup>, while parking space for several vehicles is placed within the yard. The house spreads over three levels: lower ground floor, ground floor and a first floor. This apartment occupies the whole first - top floor. It consists of a large living room with a dining room of 80 m<sup>2</sup>, kitchen four bedrooms, a bathroom, toilet and a terrace. The total surface of the floor is 200m<sup>2</sup> with an independent entrance. There are also three rooms and a bathroom with total surface of 60 m<sup>2</sup>. The house is suitable both for residential or business purposes.