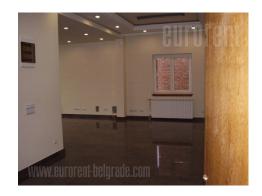

The house is situated in New Galenika. In Zemun settlement in a quiet, wide and nice street facing the boulevard with a large frequency of traffic. It is placed on a beautifully maintained plot of 1,100 m<sup>2</sup>, while parking space for several vehicles is placed within the yard. The house spreads over three levels: lower ground floor, ground floor and a first floor. This apartment occupies the whole first - top floor. It consists of a large living room with a dining room of 80 m<sup>2</sup>, kitchen four bedrooms, a bathroom, toilet and a terrace. The total surface of the floor is 200m<sup>2</sup> with an independent entrance. There are also three rooms and a bathroom with total surface of 60 m<sup>2</sup>. The house is suitable both for residential or business purposes.