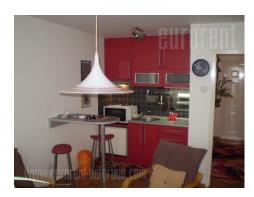

Fully renovated apartment in high apartment building. It consists out of spacey living room, bedroom, study room, fully furnished new kitchen and new bathroom. Equippment is new, apartment is air-conditioned, has nice city view.