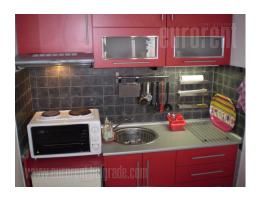

Fully renovated apartment in high apartment building. It consists out of spacey living room, bedroom, study room, fully furnished new kitchen and new bathroom. Equippment is new, apartment is air-conditioned, has nice city view.