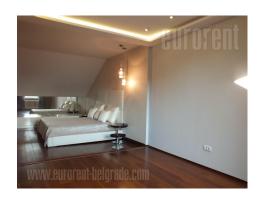

This luxurious apartment is placed on the top floor of a newer building, and it spreads on two levels. Placed in a quiet street, between Kalenic green market and Boulevard of king Alexander. Very vivacious area rich with cafes, restaurants, small shops with different content. It is easy reachable from different parts of town, by car or public transport. Extraordinary ambience which exhales atmosphere of a capital and gives to it's tenants modern and comfortable style of living. Huge garage space is placed in a basement of a building, which is under surveillance, just like the rest of a building. Also, there is security service at the entrance of a building. Apartment has atypical look. Long and wide hallway lead from the entray door to all other rooms. Downstairs are nicely equipped study room, modern kitchen and dining room, which is actually central room with ceiling height up to 6 m, restroom and spacious living room with beautiful white sitting set. Wooden staircase lead to upper floor with two bedrooms, each one with own walk-in closet and bathroom. Interior is simple, with luxurious elements, decorated to satisfie needs of demanding clients. Remarkable designe enriched with decorativ details like plaster works, wooden figurines and nice lights. Top well quality furniture is implemented into whole ambience.