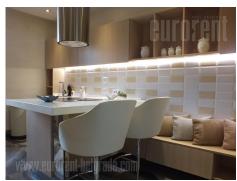

This luxurious apartment is placed on the top floor of a newer building, and it spreads on two levels. Placed in a quiet street, between Kalenic green market and Boulevard of king Alexander. Very vivacious area rich with cafes, restaurants, small shops with different content. It is easy reachable from different parts of town, by car or public transport. Extraordinary ambience which exhales atmosphere of a capital and gives to it's tenants modern and comfortable style of living. Huge garage space is placed in a basement of a building, which is under surveillance, just like the rest of a building. Also, there is security service at the entrance of a building. Apartment has atypical look. Long and wide hallway lead from the entray door to all other rooms. Downstairs are nicely equipped study room, modern kitchen and dining room, which is actually central room with ceiling height up to 6 m, restroom and spacious living room with beautiful white sitting set. Wooden staircase lead to upper floor with two bedrooms, each one with own walk-in closet and bathroom. Interior is simple, with luxurious elements, decorated to satisfie needs of demanding clients. Remarkable designe enriched with decorativ details like plaster works, wooden figurines and nice lights. Top well quality furniture is implemented into whole ambience.