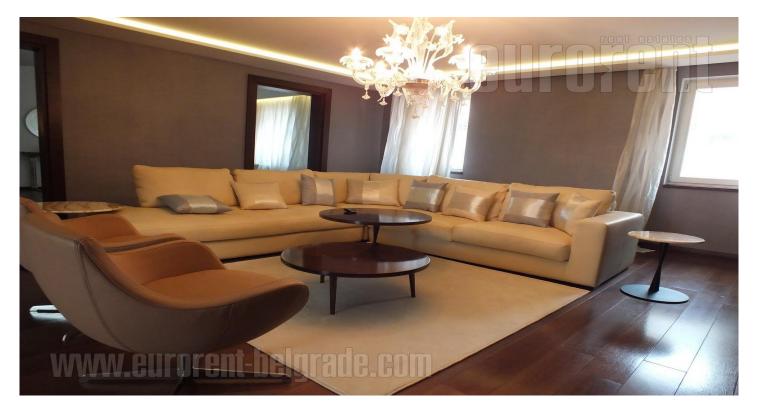

This luxurious apartment is placed on the top floor of a newer building, and it spreads on two levels. Placed in a quiet street, between Kalenic green market and Boulevard of king Alexander. Very vivacious area rich with cafes, restaurants, small shops with different content. It is easy reachable from different parts of town, by car or public transport. Extraordinary ambience which exhales atmosphere of a capital and gives to it's tenants modern and comfortable style of living. Huge garage space is placed in a basement of a building, which is under surveillance, just like the rest of a building. Also, there is security service at the entrance of a building. Apartment has atypical look. Long and wide hallway lead from the entray door to all other rooms. Downstairs are nicely equipped study room, modern kitchen and dining room, which is actually central room with ceiling height up to 6 m, restroom and spacious living room with beautiful white sitting set. Wooden staircase lead to upper floor with two bedrooms, each one with own walk-in closet and bathroom. Interior is simple, with luxurious elements, decorated to satisfie needs of demanding clients. Remarkable designe enriched with decorativ details like plaster works, wooden figurines and nice lights. Top well quality furniture is implemented into whole ambience.