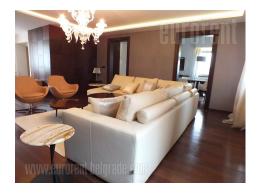

This luxurious apartment is placed on the top floor of a newer building, and it spreads on two levels. Placed in a quiet street, between Kalenic green market and Boulevard of king Alexander. Very vivacious area rich with cafes, restaurants, small shops with different content. It is easy reachable from different parts of town, by car or public transport. Extraordinary ambience which exhales atmosphere of a capital and gives to it's tenants modern and comfortable style of living. Huge garage space is placed in a basement of a building, which is under surveillance, just like the rest of a building. Also, there is security service at the entrance of a building. Apartment has atypical look. Long and wide hallway lead from the entray door to all other rooms. Downstairs are nicely equipped study room, modern kitchen and dining room, which is actually central room with ceiling height up to 6 m, restroom and spacious living room with beautiful white sitting set. Wooden staircase lead to upper floor with two bedrooms, each one with own walk-in closet and bathroom. Interior is simple, with luxurious elements, decorated to satisfie needs of demanding clients. Remarkable designe enriched with decorativ details like plaster works, wooden figurines and nice lights. Top well quality furniture is implemented into whole ambience.