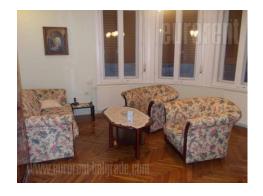

Small peaceful street in residential city zone, vicinity of park. Prewar building with maintained entrance hall. Apartment is spacious, two sides oriented. It has two bedrooms, renovated bathroom with shower cabin, equipped kitchen. It has halogen lightning, plaster works, classic furniture. Provided with internet connection.