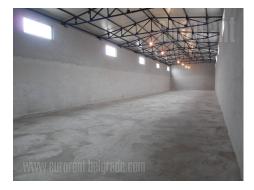

Excellent, newer building, placed within Altina settlement, both residential and commercial zone of Zemun. Location has great link to highway to Novi Sad, Zagreb, but also with new bridge over Danube river. Paved street goes to a small paved plot with 5 parking spots. Building has storage space of 450 m<sup>2</sup> with ceilings of 5,5-6 m, which enables heavy trucks to enter the warehouse. Concrete floor and good insulation makes it suitable for different purposes. Office space next to storage has four offices, two bathrooms and kitchenette, arranged on two levels. Whole building is under video surveillance, fenced.