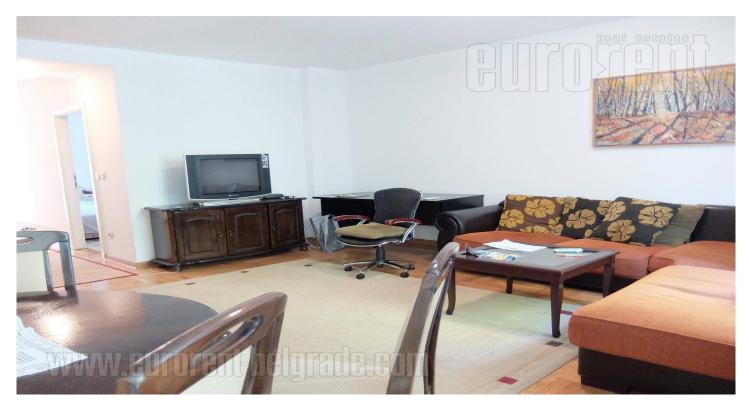

An excellent apartment is situated in a relatively new building in quiet street in Vozdovac. The building is nicely maintained with an elevator. The public transport lines connect this location with other parts of the city, while several markets, stores and a park are in the close vicinity. The apartment is housed on the second floor. Anteroom leads to all rooms of the apartment. Living room is interconnected with dining room and kitchen. One large bedroom with king size bed, one small bedroom with single bed and closet and two bathrooms are at disposal. Interior is nicely maintained with well preserved furniture, quality windows, parquet and built-in appliances. Suitable for a single person or a couple.