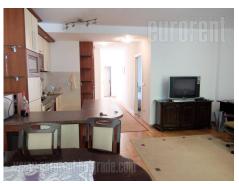

An excellent apartment is situated in a relatively new building in quiet street in Vozdovac. The building is nicely maintained with an elevator. The public transport lines connect this location with other parts of the city, while several markets, stores and a park are in the close vicinity. The apartment is housed on the second floor. Anteroom leads to all rooms of the apartment. Living room is interconnected with dining room and kitchen. One large bedroom with king size bed, one small bedroom with single bed and closet and two bathrooms are at disposal. Interior is nicely maintained with well preserved furniture, quality windows, parquet and built-in appliances. Suitable for a single person or a couple.