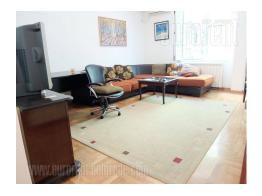

An excellent apartment is situated in a relatively new building in quiet street in Vozdovac. The building is nicely maintained with an elevator. The public transport lines connect this location with other parts of the city, while several markets, stores and a park are in the close vicinity. The apartment is housed on the second floor. Anteroom leads to all rooms of the apartment. Living room is interconnected with dining room and kitchen. One large bedroom with king size bed, one small bedroom with single bed and closet and two bathrooms are at disposal. Interior is nicely maintained with well preserved furniture, quality windows, parquet and built-in appliances. Suitable for a single person or a couple.