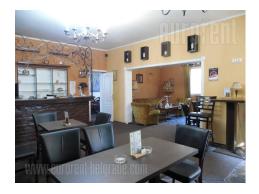

A space situated close to city center and Botanical garden. The traffic is well organized, and connection with center and other parts of the city is very good. Several stores, restaurants and coffee shops are in the neighbourhood. The space is suitable for a catering or similar, quiet business activity. It is housed on the ground floor facing the building's inner yard so access is possible through the building's entrance. Space is fully equipped: tables, chairs, sitting set, while kitchen is with cupboards and necessary appliances. Two toilets, and another room suitable for office are at disposal. Electrical stove and two air-conditioner are used for heating the space. Functional interior suitable for variety of business activities.