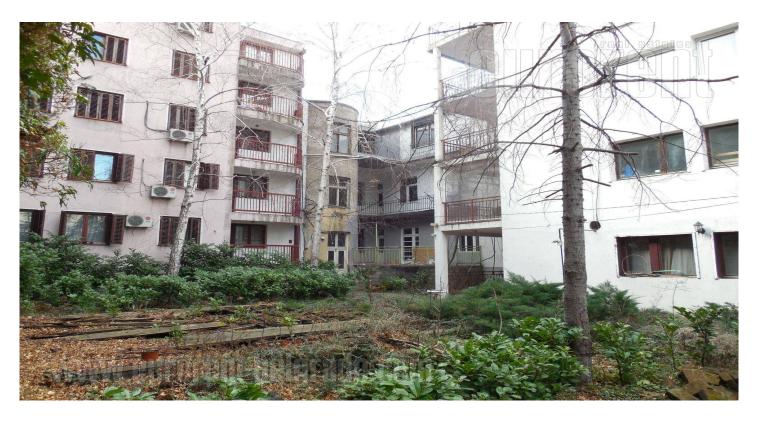

A space situated close to city center and Botanical garden. The traffic is well organized, and connection with center and other parts of the city is very good. Several stores, restaurants and coffee shops are in the neighbourhood. The space is suitable for a catering or similar, quiet business activity. It is housed on the ground floor facing the building's inner yard so access is possible through the building's entrance. Space is fully equipped: tables, chairs, sitting set, while kitchen is with cupboards and necessary appliances. Two toilets, and another room suitable for office are at disposal. Electrical stove and two air-conditioner are used for heating the space. Functional interior suitable for variety of business activities.