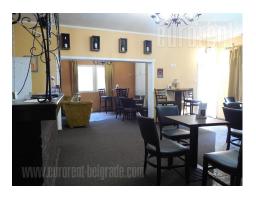

A space situated close to city center and Botanical garden. The traffic is well organized, and connection with center and other parts of the city is very good. Several stores, restaurants and coffee shops are in the neighbourhood. The space is suitable for a catering or similar, quiet business activity. It is housed on the ground floor facing the building's inner yard so access is possible through the building's entrance. Space is fully equipped: tables, chairs, sitting set, while kitchen is with cupboards and necessary appliances. Two toilets, and another room suitable for office are at disposal. Electrical stove and two air-conditioner are used for heating the space. Functional interior suitable for variety of business activities.