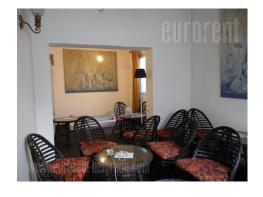

A space situated close to city center and Botanical garden. The traffic is well organized, and connection with center and other parts of the city is very good. Several stores, restaurants and coffee shops are in the neighbourhood. The space is suitable for a catering or similar, quiet business activity. It is housed on the ground floor facing the building's inner yard so access is possible through the building's entrance. Space is fully equipped: tables, chairs, sitting set, while kitchen is with cupboards and necessary appliances. Two toilets, and another room suitable for office are at disposal. Electrical stove and two air-conditioner are used for heating the space. Functional interior suitable for variety of business activities.