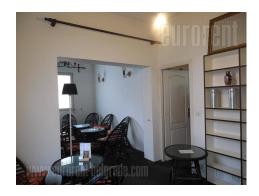

A space situated close to city center and Botanical garden. The traffic is well organized, and connection with center and other parts of the city is very good. Several stores, restaurants and coffee shops are in the neighbourhood. The space is suitable for a catering or similar, quiet business activity. It is housed on the ground floor facing the building's inner yard so access is possible through the building's entrance. Space is fully equipped: tables, chairs, sitting set, while kitchen is with cupboards and necessary appliances. Two toilets, and another room suitable for office are at disposal. Electrical stove and two air-conditioner are used for heating the space. Functional interior suitable for variety of business activities.