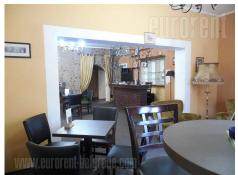

A space situated close to city center and Botanical garden. The traffic is well organized, and connection with center and other parts of the city is very good. Several stores, restaurants and coffee shops are in the neighbourhood. The space is suitable for a catering or similar, quiet business activity. It is housed on the ground floor facing the building's inner yard so access is possible through the building's entrance. Space is fully equipped: tables, chairs, sitting set, while kitchen is with cupboards and necessary appliances. Two toilets, and another room suitable for office are at disposal. Electrical stove and two air-conditioner are used for heating the space. Functional interior suitable for variety of business activities.