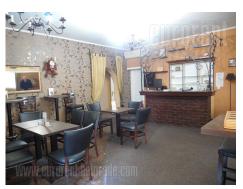

A space situated close to city center and Botanical garden. The traffic is well organized, and connection with center and other parts of the city is very good. Several stores, restaurants and coffee shops are in the neighbourhood. The space is suitable for a catering or similar, quiet business activity. It is housed on the ground floor facing the building's inner yard so access is possible through the building's entrance. Space is fully equipped: tables, chairs, sitting set, while kitchen is with cupboards and necessary appliances. Two toilets, and another room suitable for office are at disposal. Electrical stove and two air-conditioner are used for heating the space. Functional interior suitable for variety of business activities.