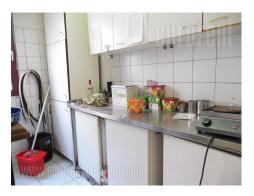

A space situated close to city center and Botanical garden. The traffic is well organized, and connection with center and other parts of the city is very good. Several stores, restaurants and coffee shops are in the neighbourhood. The space is suitable for a catering or similar, quiet business activity. It is housed on the ground floor facing the building's inner yard so access is possible through the building's entrance. Space is fully equipped: tables, chairs, sitting set, while kitchen is with cupboards and necessary appliances. Two toilets, and another room suitable for office are at disposal. Electrical stove and two air-conditioner are used for heating the space. Functional interior suitable for variety of business activities.