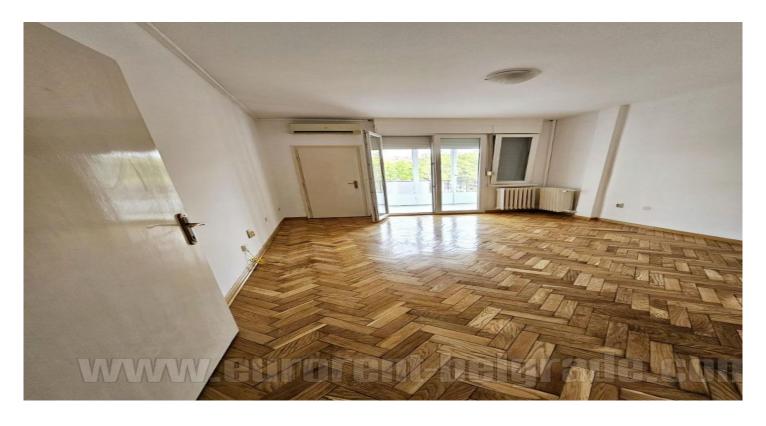

Good, renovated apartment in the city center, near Slavija Square, the Temple of St. Sava and various commercial facilities. From this location, many lines of public transport lead to all parts of the city. The apartment is located on the fourth floor of a well-maintained building with an elevator. It consists of an entrance hallway, which leads to all rooms, a very spacious kitchen with a dining area, a terrace, a bathroom with a bathtub, as well as two large rooms. The apartment is bright and comfortable. Suitable for residential and quieter business activities.