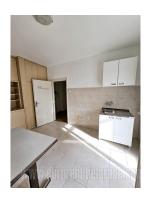

Good, renovated apartment in the city center, near Slavija Square, the Temple of St. Sava and various commercial facilities. From this location, many lines of public transport lead to all parts of the city. The apartment is located on the fourth floor of a well-maintained building with an elevator. It consists of an entrance hallway, which leads to all rooms, a very spacious kitchen with a dining area, a terrace, a bathroom with a bathtub, as well as two large rooms. The apartment is bright and comfortable. Suitable for residential and quieter business activities.