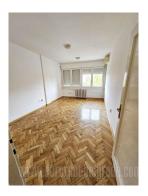

Good, renovated apartment in the city center, near Slavija Square, the Temple of St. Sava and various commercial facilities. From this location, many lines of public transport lead to all parts of the city. The apartment is located on the fourth floor of a well-maintained building with an elevator. It consists of an entrance hallway, which leads to all rooms, a very spacious kitchen with a dining area, a terrace, a bathroom with a bathtub, as well as two large rooms. The apartment is bright and comfortable. Suitable for residential and quieter business activities.