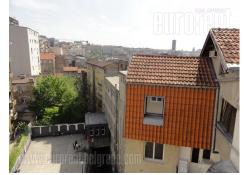

Very busy location, close to river and bridge, with easy access to city center either by foot or by car. Premises is located on topfloor of an older building, annex from 2006th. Building entrance is renovated and facade is arranged. Apartment is duplex, withmain level 50 m<sup>2</sup> large, two sides oriented. It has two bedrooms, furnished kitchen and bathroom with bathtub.Furnitureisclassic.Providedwithinternetconnection.