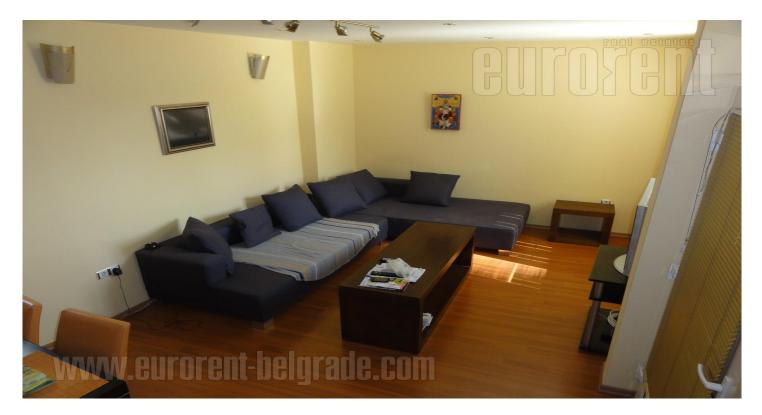

Very busy location, close to river and bridge, with easy access to city center either by foot or by car. Premises is located on topfloor of an older building, annex from 2006th. Building entrance is renovated and facade is arranged. Apartment is duplex, withmain level 50 m<sup>2</sup> large, two sides oriented. It has two bedrooms, furnished kitchen and bathroom with bathtub.Furnitureisclassic.Providedwithinternetconnection.