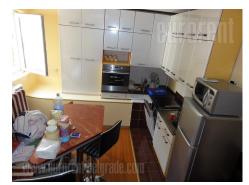

Very busy location, close to river and bridge, with easy access to city center either by foot or by car. Premises is located on topfloor of an older building, annex from 2006th. Building entrance is renovated and facade is arranged. Apartment is duplex, withmain level 50 m<sup>2</sup> large, two sides oriented. It has two bedrooms, furnished kitchen and bathroom with bathtub.Furnitureisclassic.Providedwithinternetconnection.