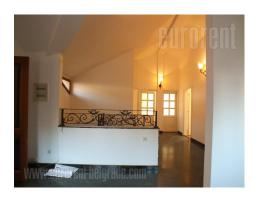

Three-level house with a yard in the very center of the city. It has garage in the basement for two smaller vehicles, and parking spot in front of the house. Ground floor and upper level consist of 21 rooms, saloon of 120 m<sup>2</sup>, six bathrooms, four restrooms, and four kitchens. Anteroom is covered with marble floor. The house has three entrances, wine cellar and hobby room. Floor is covered with parquet and marble. The house is equipped with computer net, armored door and video surveillance.