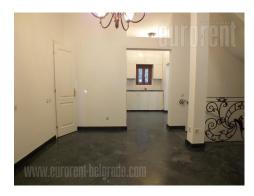

Three-level house with a yard in the very center of the city. It has garage in the basement for two smaller vehicles, and parking spot in front of the house. Ground floor and upper level consist of 21 rooms, saloon of 120 m<sup>2</sup>, six bathrooms, four restrooms, and four kitchens. Anteroom is covered with marble floor. The house has three entrances, wine cellar and hobby room. Floor is covered with parquet and marble. The house is equipped with computer net, armored door and video surveillance.