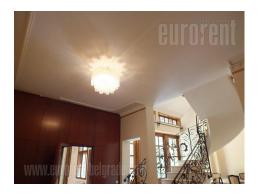

Three-level house with a yard in the very center of the city. It has garage in the basement for two smaller vehicles, and parking spot in front of the house. Ground floor and upper level consist of 21 rooms, saloon of 120 m<sup>2</sup>, six bathrooms, four restrooms, and four kitchens. Anteroom is covered with marble floor. The house has three entrances, wine cellar and hobby room. Floor is covered with parquet and marble. The house is equipped with computer net, armored door and video surveillance.