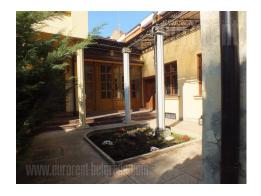

Three-level house with a yard in the very center of the city. It has garage in the basement for two smaller vehicles, and parking spot in front of the house. Ground floor and upper level consist of 21 rooms, saloon of 120 m<sup>2</sup>, six bathrooms, four restrooms, and four kitchens. Anteroom is covered with marble floor. The house has three entrances, wine cellar and hobby room. Floor is covered with parquet and marble. The house is equipped with computer net, armored door and video surveillance.