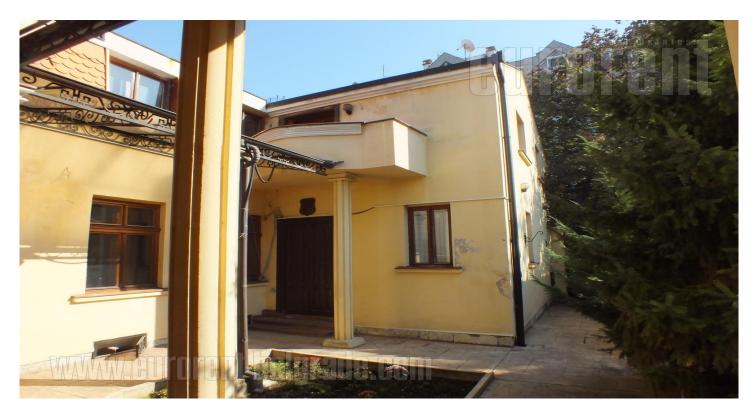

Three-level house with a yard in the very center of the city. It has garage in the basement for two smaller vehicles, and parking spot in front of the house. Ground floor and upper level consist of 21 rooms, saloon of 120 m<sup>2</sup>, six bathrooms, four restrooms, and four kitchens. Anteroom is covered with marble floor. The house has three entrances, wine cellar and hobby room. Floor is covered with parquet and marble. The house is equipped with computer net, armored door and video surveillance.