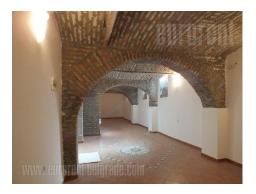

Three-level house with a yard in the very center of the city. It has garage in the basement for two smaller vehicles, and parking spot in front of the house. Ground floor and upper level consist of 21 rooms, saloon of 120 m<sup>2</sup>, six bathrooms, four restrooms, and four kitchens. Anteroom is covered with marble floor. The house has three entrances, wine cellar and hobby room. Floor is covered with parquet and marble. The house is equipped with computer net, armored door and video surveillance.