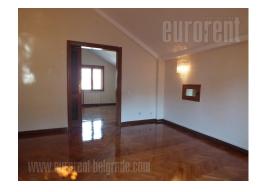

Three-level house with a yard in the very center of the city. It has garage in the basement for two smaller vehicles, and parking spot in front of the house. Ground floor and upper level consist of 21 rooms, saloon of 120 m<sup>2</sup>, six bathrooms, four restrooms, and four kitchens. Anteroom is covered with marble floor. The house has three entrances, wine cellar and hobby room. Floor is covered with parquet and marble. The house is equipped with computer net, armored door and video surveillance.