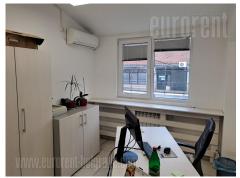

The office space is located in the business zone of New Belgrade, excellently connected to all parts of the city. The space of 320 m<sup>2</sup> is divided into two levels. The ground floor consists of a reception area, one large, two smaller offices, two toilets and a kitchenette. On the first floor there are five offices, a kitchenette and two toilets. The spaces are interconnected by a staircase, and there is also an independent entrance to the upper floor on the back side of the building. A very functional space. It is possible to rent up to 10 parking spaces at a price of 100 euros per space.