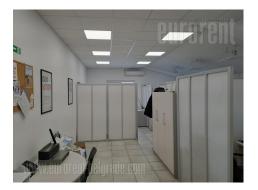

The office space is located in the business zone of New Belgrade, excellently connected to all parts of the city. The space of 320 m<sup>2</sup> is divided into two levels. The ground floor consists of a reception area, one large, two smaller offices, two toilets and a kitchenette. On the first floor there are five offices, a kitchenette and two toilets. The spaces are interconnected by a staircase, and there is also an independent entrance to the upper floor on the back side of the building. A very functional space. It is possible to rent up to 10 parking spaces at a price of 100 euros per space.