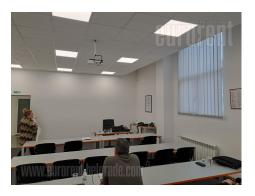

The office space is located in the business zone of New Belgrade, excellently connected to all parts of the city. The space of 320 m<sup>2</sup> is divided into two levels. The ground floor consists of a reception area, one large, two smaller offices, two toilets and a kitchenette. On the first floor there are five offices, a kitchenette and two toilets. The spaces are interconnected by a staircase, and there is also an independent entrance to the upper floor on the back side of the building. A very functional space. It is possible to rent up to 10 parking spaces at a price of 100 euros per space.