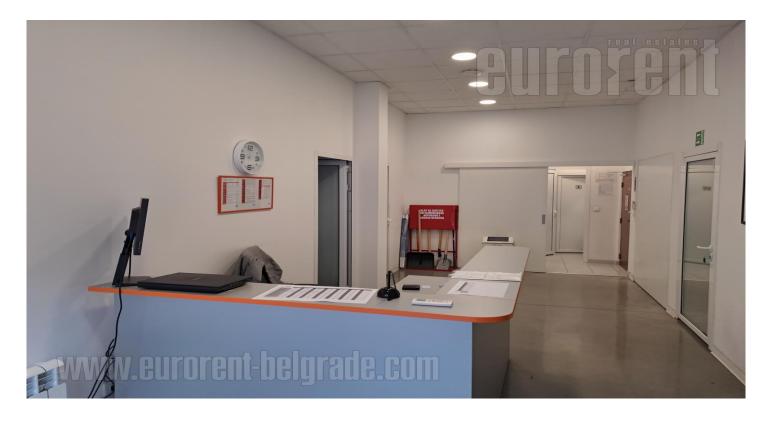

The office space is located in the business zone of New Belgrade, excellently connected to all parts of the city. The space of 320 m<sup>2</sup> is divided into two levels. The ground floor consists of a reception area, one large, two smaller offices, two toilets and a kitchenette. On the first floor there are five offices, a kitchenette and two toilets. The spaces are interconnected by a staircase, and there is also an independent entrance to the upper floor on the back side of the building. A very functional space. It is possible to rent up to 10 parking spaces at a price of 100 euros per space.