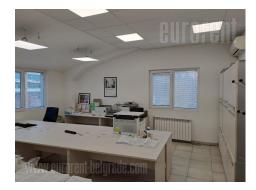

The office space is located in the business zone of New Belgrade, excellently connected to all parts of the city. The space of 320 m<sup>2</sup> is divided into two levels. The ground floor consists of a reception area, one large, two smaller offices, two toilets and a kitchenette. On the first floor there are five offices, a kitchenette and two toilets. The spaces are interconnected by a staircase, and there is also an independent entrance to the upper floor on the back side of the building. A very functional space. It is possible to rent up to 10 parking spaces at a price of 100 euros per space.