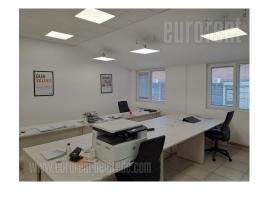

The office space is located in the business zone of New Belgrade, excellently connected to all parts of the city. The space of 320 m<sup>2</sup> is divided into two levels. The ground floor consists of a reception area, one large, two smaller offices, two toilets and a kitchenette. On the first floor there are five offices, a kitchenette and two toilets. The spaces are interconnected by a staircase, and there is also an independent entrance to the upper floor on the back side of the building. A very functional space. It is possible to rent up to 10 parking spaces at a price of 100 euros per space.