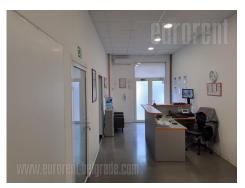

The office space is located in the business zone of New Belgrade, excellently connected to all parts of the city. The space of 320 m<sup>2</sup> is divided into two levels. The ground floor consists of a reception area, one large, two smaller offices, two toilets and a kitchenette. On the first floor there are five offices, a kitchenette and two toilets. The spaces are interconnected by a staircase, and there is also an independent entrance to the upper floor on the back side of the building. A very functional space. It is possible to rent up to 10 parking spaces at a price of 100 euros per space.