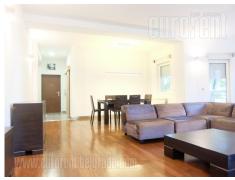

Excellent apartment in new building with nice terrace. Very functional. Equipped with new modern furniture. Has armored door. Plenty of fitted closets, jacuzzi in bathrooms. Two garage places, central air conditioning, internet. It can be empty.