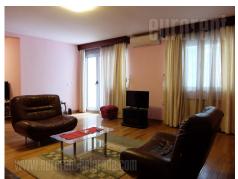

Attractive apartment, with functional room layout, located in a quiet street in Vozdovac, which connects two boulevards. Neighborhood has mostly smaller apartment buildings and houses, vicinity of public transport stops. Building is relatively new, while the apartment is housed on the first floor and it is two side oriented. It features an entrance hallway, which leads into a spacious living room, with kitchen and dining area, which has access to a terrace facing the street. Next to the entrance there is a bathroom with a shower cabin. Second hallway leads to the sleeping block, which has three bedrooms and a bathroom. Master bedroom has its own bathroom. Well maintained interior, classical furniture, air-conditioning. Suitable for family life.