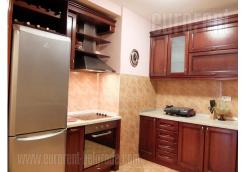

Attractive apartment, with functional room layout, located in a quiet street in Vozdovac, which connects two boulevards. Neighborhood has mostly smaller apartment buildings and houses, vicinity of public transport stops. Building is relatively new, while the apartment is housed on the first floor and it is two side oriented. It features an entrance hallway, which leads into a spacious living room, with kitchen and dining area, which has access to a terrace facing the street. Next to the entrance there is a bathroom with a shower cabin. Second hallway leads to the sleeping block, which has three bedrooms and a bathroom. Master bedroom has its own bathroom. Well maintained interior, classical furniture, air-conditioning. Suitable for family life.