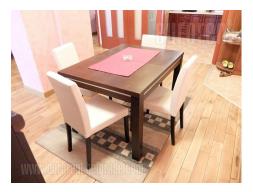

Attractive apartment, with functional room layout, located in a quiet street in Vozdovac, which connects two boulevards. Neighborhood has mostly smaller apartment buildings and houses, vicinity of public transport stops. Building is relatively new, while the apartment is housed on the first floor and it is two side oriented. It features an entrance hallway, which leads into a spacious living room, with kitchen and dining area, which has access to a terrace facing the street. Next to the entrance there is a bathroom with a shower cabin. Second hallway leads to the sleeping block, which has three bedrooms and a bathroom. Master bedroom has its own bathroom. Well maintained interior, classical furniture, air-conditioning. Suitable for family life.