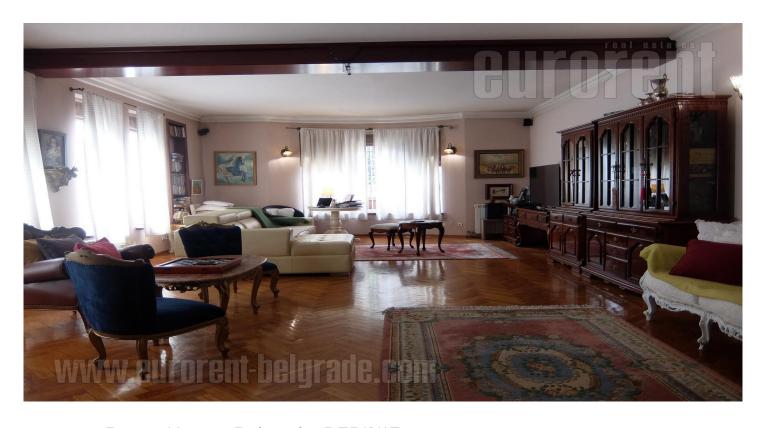

Well maintained detached house, without belonging courtyard, located in a quiet street in Dedinje, in the vicinity of Dedinje commercial zone. Location characterized by safe, residential environment. Banks, post office, as well as shops and stores are within less than five minute walking distance. House comprises of three levels and has functional room layout. Two levels are currently residential, while third/basement level is office space with separated entrance. Each level has central staicase in green granite tiles. Ground floor features a spacious living room, a separated dining lounge, a large separated kitchen with dining area, as well as a guest toilet. First floor has five bedrooms and two bathrooms. Basement level has six more rooms, bathroom with a shower cabin and a kitchenette. Two parking spaces are at disposal on the side, while in front of the house there is a free parking zone. House could be furnished or empty, while the structure is highly suitable for different business activities. There is a possibility to rent separately residential part— ground floor and first floor, or basement level.