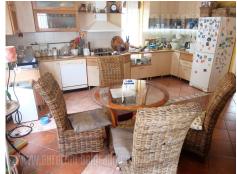

Well maintained detached house, without belonging courtyard, located in a quiet street in Dedinje, in the vicinity of Dedinje commercial zone. Location characterized by safe, residential environment. Banks, post office, as well as shops and stores are within less than five minute walking distance. House comprises of three levels and has functional room layout. Two levels are currently residential, while third/basement level is office space with separated entrance. Each level has central staicase in green granite tiles. Ground floor features a spacious living room, a separated dining lounge, a large separated kitchen with dining area, as well as a guest toilet. First floor has five bedrooms and two bathrooms. Basement level has six more rooms, bathroom with a shower cabin and a kitchenette. Two parking spaces are at disposal on the side, while in front of the house there is a free parking zone. House could be furnished or empty, while the structure is highly suitable for different business activities. There is a possibility to rent separately residential part— ground floor and first floor, or basement level.