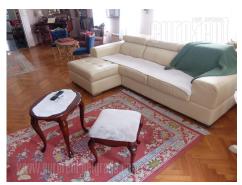

Well maintained detached house, without belonging courtyard, located in a quiet street in Dedinje, in the vicinity of Dedinje commercial zone. Location characterized by safe, residential environment. Banks, post office, as well as shops and stores are within less than five minute walking distance. House comprises of three levels and has functional room layout. Two levels are currently residential, while third/basement level is office space with separated entrance. Each level has central staicase in green granite tiles. Ground floor features a spacious living room, a separated dining lounge, a large separated kitchen with dining area, as well as a guest toilet. First floor has five bedrooms and two bathrooms. Basement level has six more rooms, bathroom with a shower cabin and a kitchenette. Two parking spaces are at disposal on the side, while in front of the house there is a free parking zone. House could be furnished or empty, while the structure is highly suitable for different business activities. There is a possibility to rent separately residential part— ground floor and first floor, or basement level.