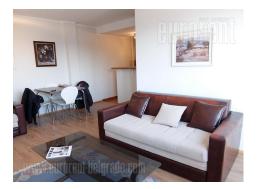

Apartment on high floor of building, nice view on river and city. Fully renovated, and equipped. It consists out of hallway, living room with kitchen and dining area, two bedrooms, bathroom with shower cabin and terrace. Furniture is relatively new, well preserved and modern. Two-side oriented, bright. Two air-conditioner units are at disposal, oak parquet, armored door and computer network as well.