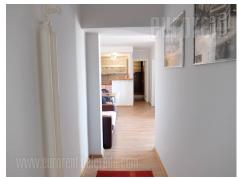

Apartment on high floor of building, nice view on river and city. Fully renovated, and equipped. It consists out of hallway, living room with kitchen and dining area, two bedrooms, bathroom with shower cabin and terrace. Furniture is relatively new, well preserved and modern. Two-side oriented, bright. Two air-conditioner units are at disposal, oak parquet, armored door and computer network as well.