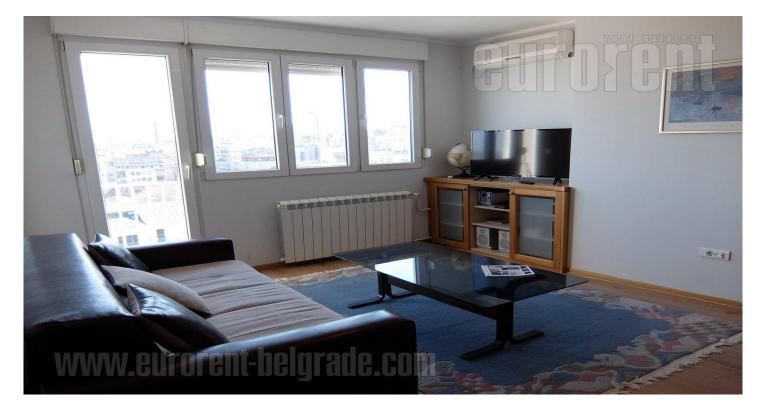

Apartment on high floor of building, nice view on river and city. Fully renovated, and equipped. It consists out of hallway, living room with kitchen and dining area, two bedrooms, bathroom with shower cabin and terrace. Furniture is relatively new, well preserved and modern. Two-side oriented, bright. Two air-conditioner units are at disposal, oak parquet, armored door and computer network as well.