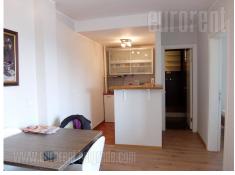

Apartment on high floor of building, nice view on river and city. Fully renovated, and equipped. It consists out of hallway, living room with kitchen and dining area, two bedrooms, bathroom with shower cabin and terrace. Furniture is relatively new, well preserved and modern. Two-side oriented, bright. Two air-conditioner units are at disposal, oak parquet, armored door and computer network as well.