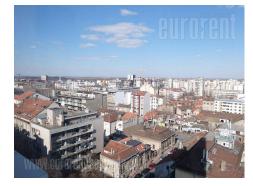

Apartment on high floor of building, nice view on river and city. Fully renovated, and equipped. It consists out of hallway, living room with kitchen and dining area, two bedrooms, bathroom with shower cabin and terrace. Furniture is relatively new, well preserved and modern. Two-side oriented, bright. Two air-conditioner units are at disposal, oak parquet, armored door and computer network as well.