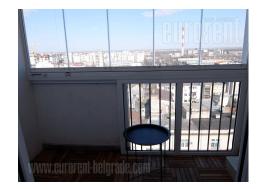

Apartment on high floor of building, nice view on river and city. Fully renovated, and equipped. It consists out of hallway, living room with kitchen and dining area, two bedrooms, bathroom with shower cabin and terrace. Furniture is relatively new, well preserved and modern. Two-side oriented, bright. Two air-conditioner units are at disposal, oak parquet, armored door and computer network as well.