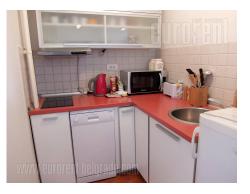

Apartment on high floor of building, nice view on river and city. Fully renovated, and equipped. It consists out of hallway, living room with kitchen and dining area, two bedrooms, bathroom with shower cabin and terrace. Furniture is relatively new, well preserved and modern. Two-side oriented, bright. Two air-conditioner units are at disposal, oak parquet, armored door and computer network as well.