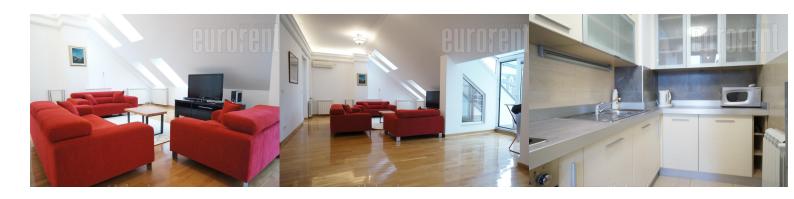

Apartment on nice location, near St. Sava Temple. New building, last floor. Duplex. It consists out of comfortable living room with terrace, kitchen with dining area, bathroom and one room (study or bedroom). On upper floor is main bedroom, bathroom with jacuzzi tub and fitted closets. Apartment is functional, fully equipped with new furniture.