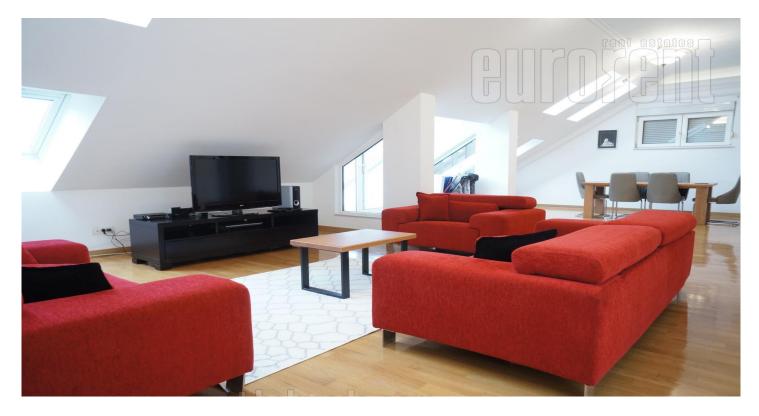

Apartment on nice location, near St. Sava Temple. New building, last floor. Duplex. It consists out of comfortable living room with terrace, kitchen with dining area, bathroom and one room (study or bedroom). On upper floor is main bedroom, bathroom with jacuzzi tub and fitted closets. Apartment is functional, fully equipped with new furniture.