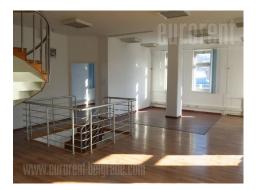

Business premises situated in an office building, within a business and residential complex, not far from Hotel Jugoslavija and the shopping center Merkator. It is located in both business and residential zone of the city, which is ideal for many kinds of business activities. Location is easily accessable from every part of Belgrade, Zemun or city center, while thanks to the vicinity of highway, reaching other parts of the city is much easier. Public transport stops are close by, while in the building's ground floor there are many shops. Parking is arranged by zones, but one can rent a parking spot on a public parking lot. Space spreads onto three levels. First level consists of a smaller open space, one separated office, as well as a lavatory. Second level consists of a larger open space, with a separated office, server room and a lavatory, while on the third level there is one more office, a bathroom with a shower cabin and exits to three terraces, with a beautiful view toward river Danube. Space is equipped with all the tecnical characteristics (video survaillance, fire service system and alarm system, as well as a computer network). It is adjusted according to needs of modern business management, ideal for IT companies, marketing agencies, etc.