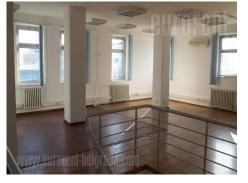

Business premises situated in an office building, within a business and residential complex, not far from Hotel Jugoslavija and the shopping center Merkator. It is located in both business and residential zone of the city, which is ideal for many kinds of business activities. Location is easily accessable from every part of Belgrade, Zemun or city center, while thanks to the vicinity of highway, reaching other parts of the city is much easier. Public transport stops are close by, while in the building's ground floor there are many shops. Parking is arranged by zones, but one can rent a parking spot on a public parking lot. Space spreads onto three levels. First level consists of a smaller open space, one separated office, as well as a lavatory. Second level consists of a larger open space, with a separated office, server room and a lavatory, while on the third level there is one more office, a bathroom with a shower cabin and exits to three terraces, with a beautiful view toward river Danube. Space is equipped with all the tecnical characteristics (video survaillance, fire service system and alarm system, as well as a computer network). It is adjusted according to needs of modern business management, ideal for IT companies, marketing agencies, etc.