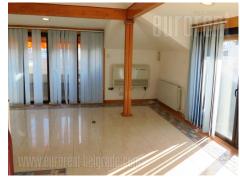

Business premises situated in an office building, within a business and residential complex, not far from Hotel Jugoslavija and the shopping center Merkator. It is located in both business and residential zone of the city, which is ideal for many kinds of business activities. Location is easily accessable from every part of Belgrade, Zemun or city center, while thanks to the vicinity of highway, reaching other parts of the city is much easier. Public transport stops are close by, while in the building's ground floor there are many shops. Parking is arranged by zones, but one can rent a parking spot on a public parking lot. Space spreads onto three levels. First level consists of a smaller open space, one separated office, as well as a lavatory. Second level consists of a larger open space, with a separated office, server room and a lavatory, while on the third level there is one more office, a bathroom with a shower cabin and exits to three terraces, with a beautiful view toward river Danube. Space is equipped with all the tecnical characteristics (video survaillance, fire service system and alarm system, as well as a computer network). It is adjusted according to needs of modern business management, ideal for IT companies, marketing agencies, etc.