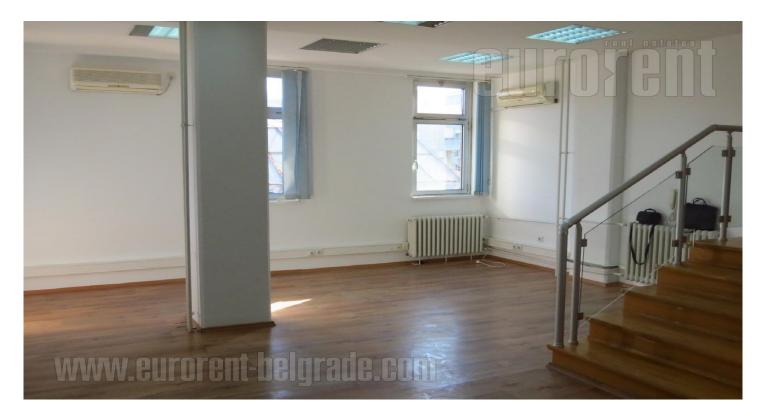

Business premises situated in an office building, within a business and residential complex, not far from Hotel Jugoslavija and the shopping center Merkator. It is located in both business and residential zone of the city, which is ideal for many kinds of business activities. Location is easily accessable from every part of Belgrade, Zemun or city center, while thanks to the vicinity of highway, reaching other parts of the city is much easier. Public transport stops are close by, while in the building's ground floor there are many shops. Parking is arranged by zones, but one can rent a parking spot on a public parking lot. Space spreads onto three levels. First level consists of a smaller open space, one separated office, as well as a lavatory. Second level consists of a larger open space, with a separated office, server room and a lavatory, while on the third level there is one more office, a bathroom with a shower cabin and exits to three terraces, with a beautiful view toward river Danube. Space is equipped with all the tecnical characteristics (video survaillance, fire service system and alarm system, as well as a computer network). It is adjusted according to needs of modern business management, ideal for IT companies, marketing agencies, etc.