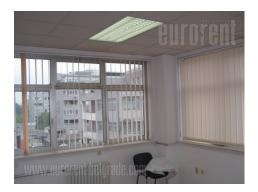

Business premises situated in an office building, within a business and residential complex, not far from Hotel Jugoslavija and the shopping center Merkator. It is located in both business and residential zone of the city, which is ideal for many kinds of business activities. Location is easily accessable from every part of Belgrade, Zemun or city center, while thanks to the vicinity of highway, reaching other parts of the city is much easier. Public transport stops are close by, while in the building's ground floor there are many shops. Parking is arranged by zones, but one can rent a parking spot on a public parking lot. Space spreads onto three levels. First level consists of a smaller open space, one separated office, as well as a lavatory. Second level consists of a larger open space, with a separated office, server room and a lavatory, while on the third level there is one more office, a bathroom with a shower cabin and exits to three terraces, with a beautiful view toward river Danube. Space is equipped with all the tecnical characteristics (video survaillance, fire service system and alarm system, as well as a computer network). It is adjusted according to needs of modern business management, ideal for IT companies, marketing agencies, etc.