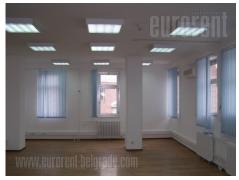

Business premises situated in an office building, within a business and residential complex, not far from Hotel Jugoslavija and the shopping center Merkator. It is located in both business and residential zone of the city, which is ideal for many kinds of business activities. Location is easily accessable from every part of Belgrade, Zemun or city center, while thanks to the vicinity of highway, reaching other parts of the city is much easier. Public transport stops are close by, while in the building's ground floor there are many shops. Parking is arranged by zones, but one can rent a parking spot on a public parking lot. Space spreads onto three levels. First level consists of a smaller open space, one separated office, as well as a lavatory. Second level consists of a larger open space, with a separated office, server room and a lavatory, while on the third level there is one more office, a bathroom with a shower cabin and exits to three terraces, with a beautiful view toward river Danube. Space is equipped with all the tecnical characteristics (video survaillance, fire service system and alarm system, as well as a computer network). It is adjusted according to needs of modern business management, ideal for IT companies, marketing agencies, etc.