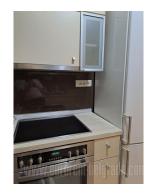

Apartment is annex, fully renovated. It consists out of anteroom, one large and one smaller bedroom, bathroom, kitchen with dining area and living room. Modern furniture, it has air conditioner and armored door.