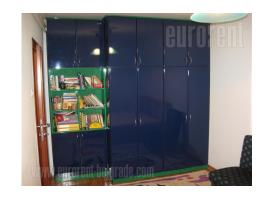

Apartment is annex, fully renovated. It consists out of anteroom, one large and one smaller bedroom, bathroom, kitchen with dining area and living room. Modern furniture, it has air conditioner and armored door.