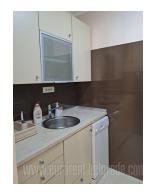

Apartment is annex, fully renovated. It consists out of anteroom, one large and one smaller bedroom, bathroom, kitchen with dining area and living room. Modern furniture, it has air conditioner and armored door.