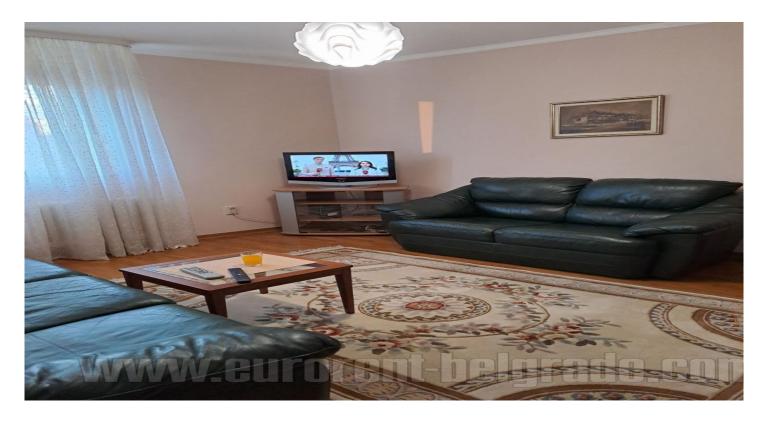

Apartment is annex, fully renovated. It consists out of anteroom, one large and one smaller bedroom, bathroom, kitchen with dining area and living room. Modern furniture, it has air conditioner and armored door.