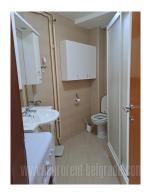

Apartment is annex, fully renovated. It consists out of anteroom, one large and one smaller bedroom, bathroom, kitchen with dining area and living room. Modern furniture, it has air conditioner and armored door.