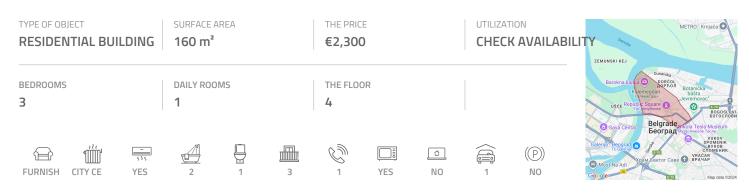

## #28515, Rent - Apartment, Belgrade, DORĆOL

Luxurious apartment in the relatively new building with nicely maintained entrance, in the city center very close to Knez Mihailova Street pedestrian zone. Kalemegdan and walking area around river Danube are nearby with sport and recreation possibilities. Numerous restaurants, coffee shops and many urban activities of this part of the town make this area very attractive. The apartment is situated on the fourth floor, it is two-side oriented, but mostly towards quiet courtyard and green area. The building garage on the level -1 can be reached by elevator and one garage space is available and suitable for parking large cars. Central part of the apartment is extremely spacious and bright living room with small annex for relaxation and reading. Dining area is connected to modern large kitchen and living room as well. One of two terraces is equipped with comfortable sitting set. Sleeping block consists of three large bedrooms. One of them occupies 40m<sup>2</sup>, it is furnished with several built in closets, a wardrobe, working area, and has an exit to a terrace overlooking the street. The apartment has guest toilet, as well as two attractive, modern bathrooms, one of which has a Jacuzzi bathtub. Tastefully equipped binterior, with dominant pastel shades of colors, as well as halogen lighting. Property perfect for family life or businessman.