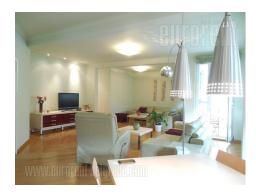

## #28515, Rent - Apartment, Belgrade, DORĆOL

Luxurious apartment in the relatively new building with nicely maintained entrance, in the city center very close to Knez Mihailova Street pedestrian zone. Kalemegdan and walking area around river Danube are nearby with sport and recreation possibilities. Numerous restaurants, coffee shops and many urban activities of this part of the town make this area very attractive. The apartment is situated on the fourth floor, it is two-side oriented, but mostly towards quiet courtyard and green area. The building garage on the level -1 can be reached by elevator and one garage space is available and suitable for parking large cars. Central part of the apartment is extremely spacious and bright living room with small annex for relaxation and reading. Dining area is connected to modern large kitchen and living room as well. One of two terraces is equipped with comfortable sitting set. Sleeping block consists of three large bedrooms. One of them occupies 40m<sup>2</sup>, it is furnished with several built in closets, a wardrobe, working area, and has an exit to a terrace overlooking the street. The apartment has guest toilet, as well as two attractive, modern bathrooms, one of which has a Jacuzzi bathtub. Tastefully equipped binterior, with dominant pastel shades of colors, as well as halogen lighting. Property perfect for family life or businessman.