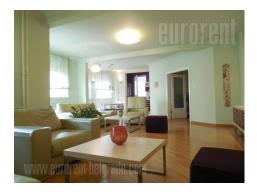

## #28515, Rent - Apartment, Belgrade, DORĆOL

Luxurious apartment in the relatively new building with nicely maintained entrance, in the city center very close to Knez Mihailova Street pedestrian zone. Kalemegdan and walking area around river Danube are nearby with sport and recreation possibilities. Numerous restaurants, coffee shops and many urban activities of this part of the town make this area very attractive. The apartment is situated on the fourth floor, it is two-side oriented, but mostly towards quiet courtyard and green area. The building garage on the level -1 can be reached by elevator and one garage space is available and suitable for parking large cars. Central part of the apartment is extremely spacious and bright living room with small annex for relaxation and reading. Dining area is connected to modern large kitchen and living room as well. One of two terraces is equipped with comfortable sitting set. Sleeping block consists of three large bedrooms. One of them occupies 40m<sup>2</sup>, it is furnished with several built in closets, a wardrobe, working area, and has an exit to a terrace overlooking the street. The apartment has guest toilet, as well as two attractive, modern bathrooms, one of which has a Jacuzzi bathtub. Tastefully equipped binterior, with dominant pastel shades of colors, as well as halogen lighting. Property perfect for family life or businessman.