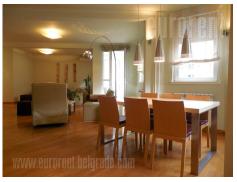

## #28515, Rent - Apartment, Belgrade, DORĆOL

Luxurious apartment in the relatively new building with nicely maintained entrance, in the city center very close to Knez Mihailova Street pedestrian zone. Kalemegdan and walking area around river Danube are nearby with sport and recreation possibilities. Numerous restaurants, coffee shops and many urban activities of this part of the town make this area very attractive. The apartment is situated on the fourth floor, it is two-side oriented, but mostly towards quiet courtyard and green area. The building garage on the level -1 can be reached by elevator and one garage space is available and suitable for parking large cars. Central part of the apartment is extremely spacious and bright living room with small annex for relaxation and reading. Dining area is connected to modern large kitchen and living room as well. One of two terraces is equipped with comfortable sitting set. Sleeping block consists of three large bedrooms. One of them occupies 40m<sup>2</sup>, it is furnished with several built in closets, a wardrobe, working area, and has an exit to a terrace overlooking the street. The apartment has guest toilet, as well as two attractive, modern bathrooms, one of which has a Jacuzzi bathtub. Tastefully equipped binterior, with dominant pastel shades of colors, as well as halogen lighting. Property perfect for family life or businessman.