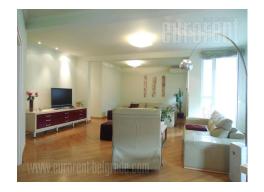

## #28515, Rent - Apartment, Belgrade, DORĆOL

Luxurious apartment in the relatively new building with nicely maintained entrance, in the city center very close to Knez Mihailova Street pedestrian zone. Kalemegdan and walking area around river Danube are nearby with sport and recreation possibilities. Numerous restaurants, coffee shops and many urban activities of this part of the town make this area very attractive. The apartment is situated on the fourth floor, it is two-side oriented, but mostly towards quiet courtyard and green area. The building garage on the level -1 can be reached by elevator and one garage space is available and suitable for parking large cars. Central part of the apartment is extremely spacious and bright living room with small annex for relaxation and reading. Dining area is connected to modern large kitchen and living room as well. One of two terraces is equipped with comfortable sitting set. Sleeping block consists of three large bedrooms. One of them occupies 40m<sup>2</sup>, it is furnished with several built in closets, a wardrobe, working area, and has an exit to a terrace overlooking the street. The apartment has guest toilet, as well as two attractive, modern bathrooms, one of which has a Jacuzzi bathtub. Tastefully equipped binterior, with dominant pastel shades of colors, as well as halogen lighting. Property perfect for family life or businessman.