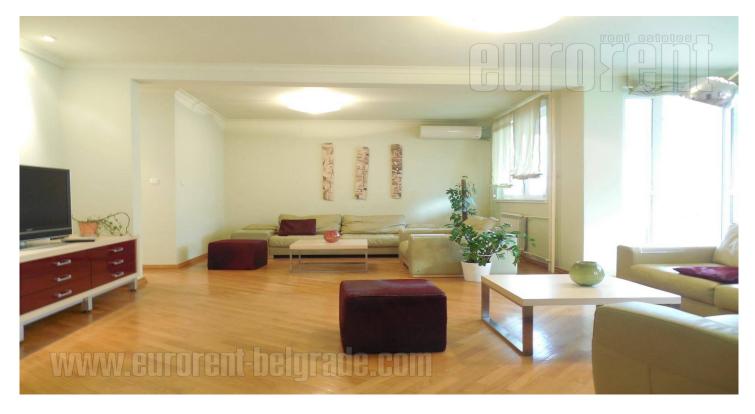

## #28515, Rent - Apartment, Belgrade, DORĆOL

Luxurious apartment in the relatively new building with nicely maintained entrance, in the city center very close to Knez Mihailova Street pedestrian zone. Kalemegdan and walking area around river Danube are nearby with sport and recreation possibilities. Numerous restaurants, coffee shops and many urban activities of this part of the town make this area very attractive. The apartment is situated on the fourth floor, it is two-side oriented, but mostly towards quiet courtyard and green area. The building garage on the level -1 can be reached by elevator and one garage space is available and suitable for parking large cars. Central part of the apartment is extremely spacious and bright living room with small annex for relaxation and reading. Dining area is connected to modern large kitchen and living room as well. One of two terraces is equipped with comfortable sitting set. Sleeping block consists of three large bedrooms. One of them occupies 40m<sup>2</sup>, it is furnished with several built in closets, a wardrobe, working area, and has an exit to a terrace overlooking the street. The apartment has guest toilet, as well as two attractive, modern bathrooms, one of which has a Jacuzzi bathtub. Tastefully equipped binterior, with dominant pastel shades of colors, as well as halogen lighting. Property perfect for family life or businessman.