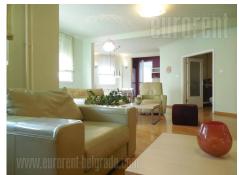

## #28515, Rent - Apartment, Belgrade, DORĆOL

Luxurious apartment in the relatively new building with nicely maintained entrance, in the city center very close to Knez Mihailova Street pedestrian zone. Kalemegdan and walking area around river Danube are nearby with sport and recreation possibilities. Numerous restaurants, coffee shops and many urban activities of this part of the town make this area very attractive. The apartment is situated on the fourth floor, it is two-side oriented, but mostly towards quiet courtyard and green area. The building garage on the level -1 can be reached by elevator and one garage space is available and suitable for parking large cars. Central part of the apartment is extremely spacious and bright living room with small annex for relaxation and reading. Dining area is connected to modern large kitchen and living room as well. One of two terraces is equipped with comfortable sitting set. Sleeping block consists of three large bedrooms. One of them occupies 40m<sup>2</sup>, it is furnished with several built in closets, a wardrobe, working area, and has an exit to a terrace overlooking the street. The apartment has guest toilet, as well as two attractive, modern bathrooms, one of which has a Jacuzzi bathtub. Tastefully equipped binterior, with dominant pastel shades of colors, as well as halogen lighting. Property perfect for family life or businessman.