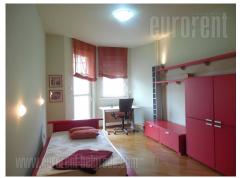

## #28515, Rent - Apartment, Belgrade, DORĆOL

Luxurious apartment in the relatively new building with nicely maintained entrance, in the city center very close to Knez Mihailova Street pedestrian zone. Kalemegdan and walking area around river Danube are nearby with sport and recreation possibilities. Numerous restaurants, coffee shops and many urban activities of this part of the town make this area very attractive. The apartment is situated on the fourth floor, it is two-side oriented, but mostly towards quiet courtyard and green area. The building garage on the level -1 can be reached by elevator and one garage space is available and suitable for parking large cars. Central part of the apartment is extremely spacious and bright living room with small annex for relaxation and reading. Dining area is connected to modern large kitchen and living room as well. One of two terraces is equipped with comfortable sitting set. Sleeping block consists of three large bedrooms. One of them occupies 40m<sup>2</sup>, it is furnished with several built in closets, a wardrobe, working area, and has an exit to a terrace overlooking the street. The apartment has guest toilet, as well as two attractive, modern bathrooms, one of which has a Jacuzzi bathtub. Tastefully equipped binterior, with dominant pastel shades of colors, as well as halogen lighting. Property perfect for family life or businessman.