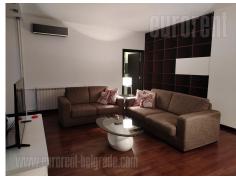

Very center of city, luxuriously designed apartment. Arranged building entrance, neat facade. Fully equipped kitchen with dining area, large living room with home theater set, adapted ceilings and halogen lightning and guest restroom. Hallway with fitted closets, three bedrooms and large bathroom with jacuzzi tub. Modern and comfortable.