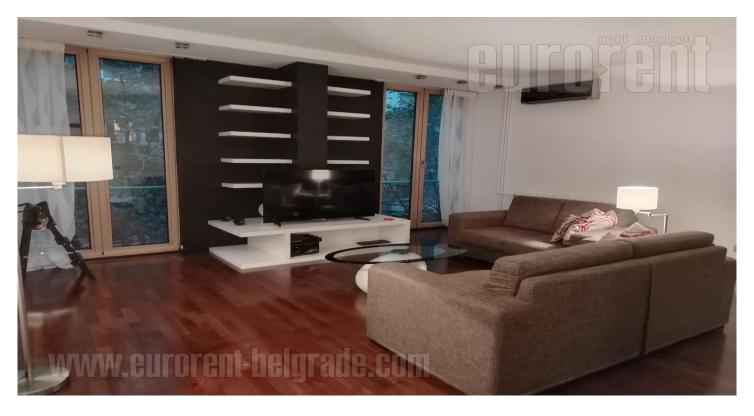

Very center of city, luxuriously designed apartment. Arranged building entrance, neat facade. Fully equipped kitchen with dining area, large living room with home theater set, adapted ceilings and halogen lightning and guest restroom. Hallway with fitted closets, three bedrooms and large bathroom with jacuzzi tub. Modern and comfortable.