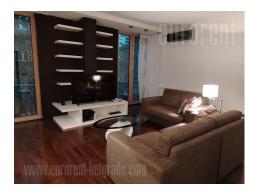

Very center of city, luxuriously designed apartment. Arranged building entrance, neat facade. Fully equipped kitchen with dining area, large living room with home theater set, adapted ceilings and halogen lightning and guest restroom. Hallway with fitted closets, three bedrooms and large bathroom with jacuzzi tub. Modern and comfortable.