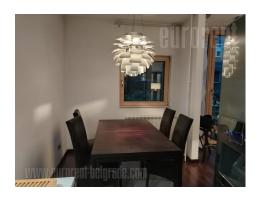

Very center of city, luxuriously designed apartment. Arranged building entrance, neat facade. Fully equipped kitchen with dining area, large living room with home theater set, adapted ceilings and halogen lightning and guest restroom. Hallway with fitted closets, three bedrooms and large bathroom with jacuzzi tub. Modern and comfortable.