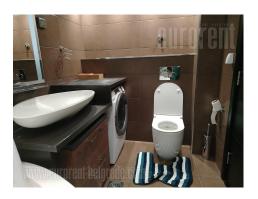

Very center of city, luxuriously designed apartment. Arranged building entrance, neat facade. Fully equipped kitchen with dining area, large living room with home theater set, adapted ceilings and halogen lightning and guest restroom. Hallway with fitted closets, three bedrooms and large bathroom with jacuzzi tub. Modern and comfortable.