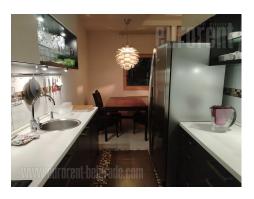

Very center of city, luxuriously designed apartment. Arranged building entrance, neat facade. Fully equipped kitchen with dining area, large living room with home theater set, adapted ceilings and halogen lightning and guest restroom. Hallway with fitted closets, three bedrooms and large bathroom with jacuzzi tub. Modern and comfortable.