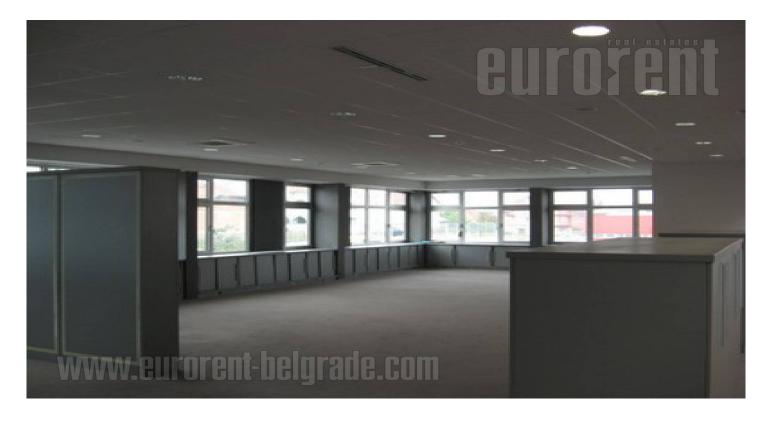

Detached commercial building in business surroundings. Large lot with manipulation space and ramp. On ground level there is spacious reception area, two offices, bathroom and staircase. Upper level consists out of anteroom, four comfortable offices, large open space, main manager office with bathroom and kitchen with dining area. Within the building there is also a warehouse with individual entrance and three offices. Space is equipped with high quality materials, has central air-conditioning, granite floor. Option of partial rent.