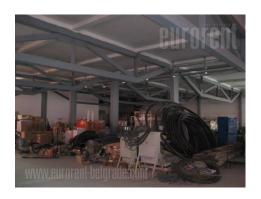

Detached commercial building in business surroundings. Large lot with manipulation space and ramp. On ground level there is spacious reception area, two offices, bathroom and staircase. Upper level consists out of anteroom, four comfortable offices, large open space, main manager office with bathroom and kitchen with dining area. Within the building there is also a warehouse with individual entrance and three offices. Space is equipped with high quality materials, has central air-conditioning, granite floor. Option of partial rent.