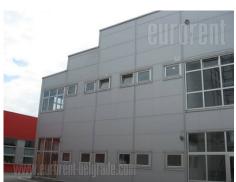

Detached commercial building in business surroundings. Large lot with manipulation space and ramp. On ground level there is spacious reception area, two offices, bathroom and staircase. Upper level consists out of anteroom, four comfortable offices, large open space, main manager office with bathroom and kitchen with dining area. Within the building there is also a warehouse with individual entrance and three offices. Space is equipped with high quality materials, has central air-conditioning, granite floor. Option of partial rent.