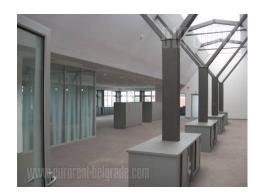

Detached commercial building in business surroundings. Large lot with manipulation space and ramp. On ground level there is spacious reception area, two offices, bathroom and staircase. Upper level consists out of anteroom, four comfortable offices, large open space, main manager office with bathroom and kitchen with dining area. Within the building there is also a warehouse with individual entrance and three offices. Space is equipped with high quality materials, has central air-conditioning, granite floor. Option of partial rent.