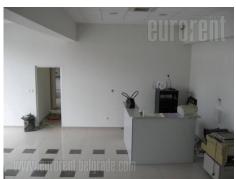

Detached commercial building in business surroundings. Large lot with manipulation space and ramp. On ground level there is spacious reception area, two offices, bathroom and staircase. Upper level consists out of anteroom, four comfortable offices, large open space, main manager office with bathroom and kitchen with dining area. Within the building there is also a warehouse with individual entrance and three offices. Space is equipped with high quality materials, has central air-conditioning, granite floor. Option of partial rent.