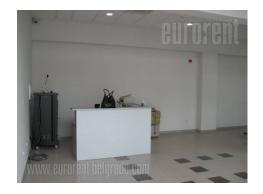

Detached commercial building in business surroundings. Large lot with manipulation space and ramp. On ground level there is spacious reception area, two offices, bathroom and staircase. Upper level consists out of anteroom, four comfortable offices, large open space, main manager office with bathroom and kitchen with dining area. Within the building there is also a warehouse with individual entrance and three offices. Space is equipped with high quality materials, has central air-conditioning, granite floor. Option of partial rent.