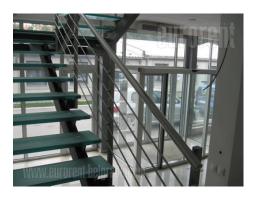

Detached commercial building in business surroundings. Large lot with manipulation space and ramp. On ground level there is spacious reception area, two offices, bathroom and staircase. Upper level consists out of anteroom, four comfortable offices, large open space, main manager office with bathroom and kitchen with dining area. Within the building there is also a warehouse with individual entrance and three offices. Space is equipped with high quality materials, has central air-conditioning, granite floor. Option of partial rent.