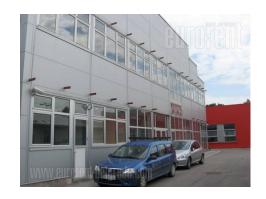

Detached commercial building in business surroundings. Large lot with manipulation space and ramp. On ground level there is spacious reception area, two offices, bathroom and staircase. Upper level consists out of anteroom, four comfortable offices, large open space, main manager office with bathroom and kitchen with dining area. Within the building there is also a warehouse with individual entrance and three offices. Space is equipped with high quality materials, has central air-conditioning, granite floor. Option of partial rent.