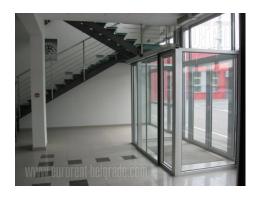

Detached commercial building in business surroundings. Large lot with manipulation space and ramp. On ground level there is spacious reception area, two offices, bathroom and staircase. Upper level consists out of anteroom, four comfortable offices, large open space, main manager office with bathroom and kitchen with dining area. Within the building there is also a warehouse with individual entrance and three offices. Space is equipped with high quality materials, has central air-conditioning, granite floor. Option of partial rent.