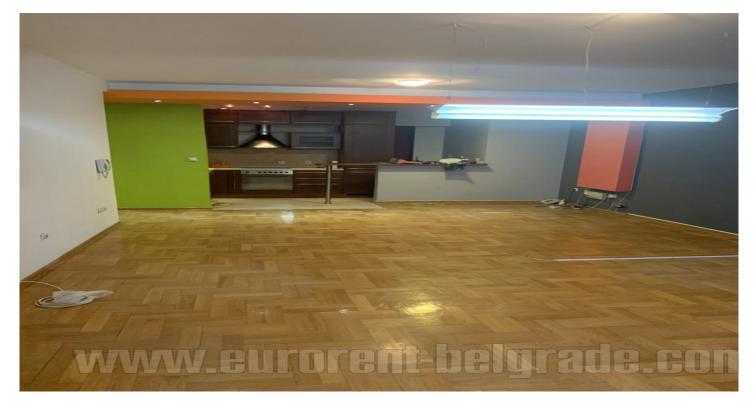

Wider city center, peaceful street close to park. New building with maintained entrance hall and garage space in basement. Spacious and functional apartment, has view onto street. Bright and quality interior, pvc carpentry, hydromassage shower, closets, equipped kitchen. It has internet connection. Convenient for business purpose.