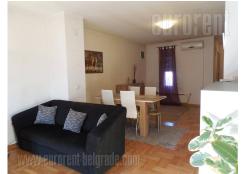

Spacious two-bedroom apartment, placed in small post war building. Very busy location, not far from Kneza Miloša street and main train station. Only few bus stops away from narrow city center, and also with good access to highway. Building is well maintained and apartment is annex from 2010th year. Property has three-side exposure, and entrance from terrace of hallway. It consists out of central part which is made of living room with dining area and kitchen, two bedrooms, bathroom with bathtub and restroom. Living room has exit to terrace, viewing onto street and toward city center. Kitchen is fully furnished and separated by bar-table. Large bedroom is furnished with double bed and closet. Apartment is comfortable, bright and gives pleasant comfort to everyday life. Furniture is newer and it has more details in bright colours.