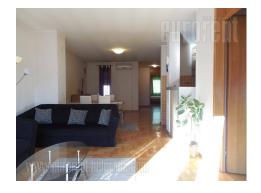

Spacious two-bedroom apartment, placed in small post war building. Very busy location, not far from Kneza Miloša street and main train station. Only few bus stops away from narrow city center, and also with good access to highway. Building is well maintained and apartment is annex from 2010th year. Property has three-side exposure, and entrance from terrace of hallway. It consists out of central part which is made of living room with dining area and kitchen, two bedrooms, bathroom with bathtub and restroom. Living room has exit to terrace, viewing onto street and toward city center. Kitchen is fully furnished and separated by bar-table. Large bedroom is furnished with double bed and closet. Apartment is comfortable, bright and gives pleasant comfort to everyday life. Furniture is newer and it has more details in bright colours.