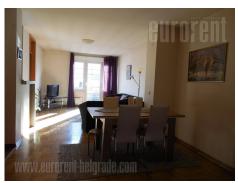

Spacious two-bedroom apartment, placed in small post war building. Very busy location, not far from Kneza Miloša street and main train station. Only few bus stops away from narrow city center, and also with good access to highway. Building is well maintained and apartment is annex from 2010th year. Property has three-side exposure, and entrance from terrace of hallway. It consists out of central part which is made of living room with dining area and kitchen, two bedrooms, bathroom with bathtub and restroom. Living room has exit to terrace, viewing onto street and toward city center. Kitchen is fully furnished and separated by bar-table. Large bedroom is furnished with double bed and closet. Apartment is comfortable, bright and gives pleasant comfort to everyday life. Furniture is newer and it has more details in bright colours.