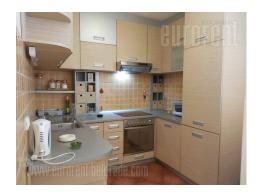

Spacious two-bedroom apartment, placed in small post war building. Very busy location, not far from Kneza Miloša street and main train station. Only few bus stops away from narrow city center, and also with good access to highway. Building is well maintained and apartment is annex from 2010th year. Property has three-side exposure, and entrance from terrace of hallway. It consists out of central part which is made of living room with dining area and kitchen, two bedrooms, bathroom with bathtub and restroom. Living room has exit to terrace, viewing onto street and toward city center. Kitchen is fully furnished and separated by bar-table. Large bedroom is furnished with double bed and closet. Apartment is comfortable, bright and gives pleasant comfort to everyday life. Furniture is newer and it has more details in bright colours.