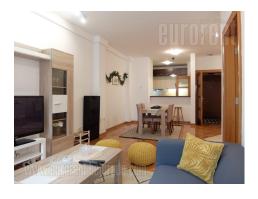

1

1

1

1

DITION AVAILABLE

DITION A

Beautiful apartment, located in vicinity of Tasmajdan park. Building is positioned in a relatively quiet street, with several stores and cafes in the neighborhood. Vicinity of two busy traffic lines secures quick and easy access to the rest of the city, either by public transport or personal vehicle. The apartment is housed on the first floor of a new building security service and two elevators. It consists of an entrance hallway, which leads into the living room with dining area, a fully equipped kitchen which is visually separated with a kitchen bar, one bedroom and a bathroom with a bathtub. Bedroom is equipped with a double bed and closets. Comfortable interior, with plenty of interesting details. There is a possibility to additionally rent a garage space in building's garage. Suitable for one person or a couple.