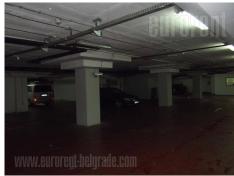

Excellent office space placed in business and residential zone of New Belgrade. Good position provide easy connection with the highway and all parts of the city. The public transport station is in the near vicinity. The building is relatively new, with garage on the -1 level and two elevators. The space is housed on the third floor and it could be accessed from both elevators. Premise is organized as open space which is currently divided with removable walls according the previous tenants needs. Two kitchenette, men's and ladie's room with several cabins, and additional bathroom within one of the offices are at disposal. Building is equipped with optical cables of several providers, 24/7 security service and maintenance service. Three parking spaces are reserved for future tenant in front of the building. There is a possibility of renting one more parking space in the building's garage.