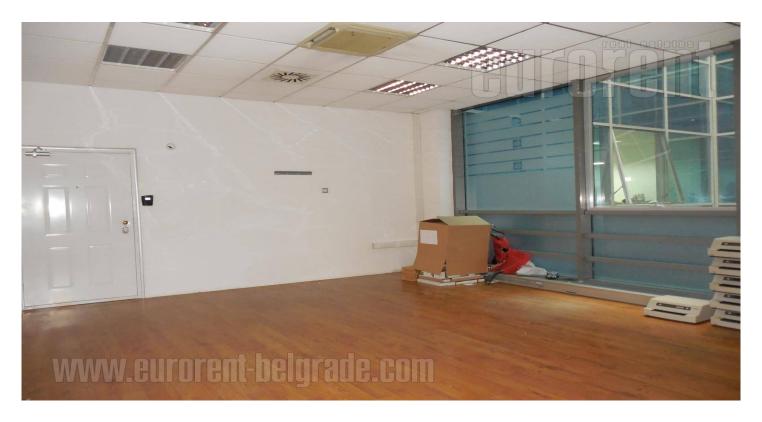

Excellent office space placed in business and residential zone of New Belgrade. Good position provide easy connection with the highway and all parts of the city. The public transport station is in the near vicinity. The building is relatively new, with garage on the -1 level and two elevators. The space is housed on the third floor and it could be accessed from both elevators. Premise is organized as open space which is currently divided with removable walls according the previous tenants needs. Two kitchenette, men's and ladie's room with several cabins, and additional bathroom within one of the offices are at disposal. Building is equipped with optical cables of several providers, 24/7 security service and maintenance service. Three parking spaces are reserved for future tenant in front of the building. There is a possibility of renting one more parking space in the building's garage.