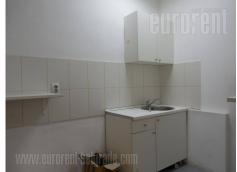

Excellent office space placed in business and residential zone of New Belgrade. Good position provide easy connection with the highway and all parts of the city. The public transport station is in the near vicinity. The building is relatively new, with garage on the -1 level and two elevators. The space is housed on the third floor and it could be accessed from both elevators. Premise is organized as open space which is currently divided with removable walls according the previous tenants needs. Two kitchenette, men's and ladie's room with several cabins, and additional bathroom within one of the offices are at disposal. Building is equipped with optical cables of several providers, 24/7 security service and maintenance service. Three parking spaces are reserved for future tenant in front of the building. There is a possibility of renting one more parking space in the building's garage.