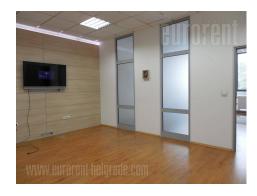

Excellent office space placed in business and residential zone of New Belgrade. Good position provide easy connection with the highway and all parts of the city. The public transport station is in the near vicinity. The building is relatively new, with garage on the -1 level and two elevators. The space is housed on the third floor and it could be accessed from both elevators. Premise is organized as open space which is currently divided with removable walls according the previous tenants needs. Two kitchenette, men's and ladie's room with several cabins, and additional bathroom within one of the offices are at disposal. Building is equipped with optical cables of several providers, 24/7 security service and maintenance service. Three parking spaces are reserved for future tenant in front of the building. There is a possibility of renting one more parking space in the building's garage.