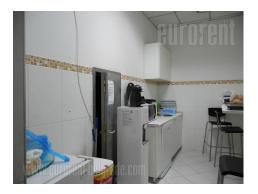

Excellent office space placed in business and residential zone of New Belgrade. Good position provide easy connection with the highway and all parts of the city. The public transport station is in the near vicinity. The building is relatively new, with garage on the -1 level and two elevators. The space is housed on the third floor and it could be accessed from both elevators. Premise is organized as open space which is currently divided with removable walls according the previous tenants needs. Two kitchenette, men's and ladie's room with several cabins, and additional bathroom within one of the offices are at disposal. Building is equipped with optical cables of several providers, 24/7 security service and maintenance service. Three parking spaces are reserved for future tenant in front of the building. There is a possibility of renting one more parking space in the building's garage.