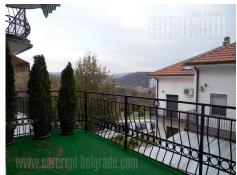

Apartment is located in small building, in newer part of Dedinje. It has one garage place, and comfortable terrace of 16 m<sup>2</sup>. Apartment is bright and modern. There is one bedroom with double bed, bathroom with bathtub and equipped kitchen. It is suitable for one or two persons, comfortable and well maintained. There is a possibility of renting a garage space.