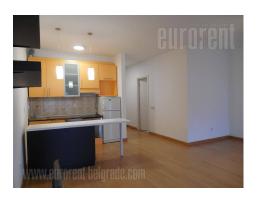

Apartment is located in small building, in newer part of Dedinje. It has one garage place, and comfortable terrace of 16 m<sup>2</sup>. Apartment is bright and modern. There is one bedroom with double bed, bathroom with bathtub and equipped kitchen. It is suitable for one or two persons, comfortable and well maintained. There is a possibility of renting a garage space.