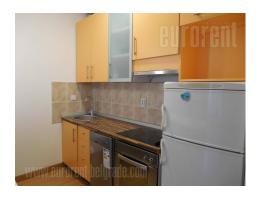

Apartment is located in small building, in newer part of Dedinje. It has one garage place, and comfortable terrace of 16 m<sup>2</sup>. Apartment is bright and modern. There is one bedroom with double bed, bathroom with bathtub and equipped kitchen. It is suitable for one or two persons, comfortable and well maintained. There is a possibility of renting a garage space.