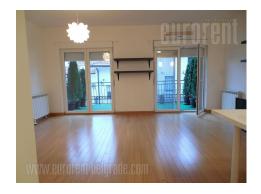

Apartment is located in small building, in newer part of Dedinje. It has one garage place, and comfortable terrace of 16 m<sup>2</sup>. Apartment is bright and modern. There is one bedroom with double bed, bathroom with bathtub and equipped kitchen. It is suitable for one or two persons, comfortable and well maintained. There is a possibility of renting a garage space.