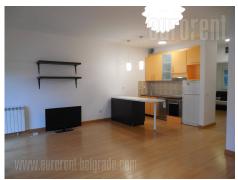

Apartment is located in small building, in newer part of Dedinje. It has one garage place, and comfortable terrace of 16 m<sup>2</sup>. Apartment is bright and modern. There is one bedroom with double bed, bathroom with bathtub and equipped kitchen. It is suitable for one or two persons, comfortable and well maintained. There is a possibility of renting a garage space.