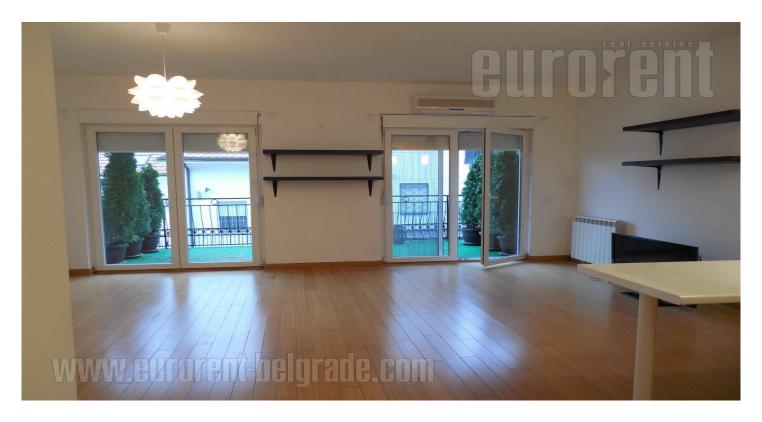

Apartment is located in small building, in newer part of Dedinje. It has one garage place, and comfortable terrace of 16 m<sup>2</sup>. Apartment is bright and modern. There is one bedroom with double bed, bathroom with bathtub and equipped kitchen. It is suitable for one or two persons, comfortable and well maintained. There is a possibility of renting a garage space.