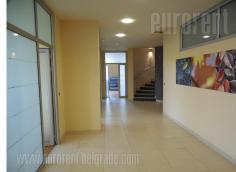

New warehouse complex in industrial area of Nova Pazova. It is built towards contemporary standards; has large paved lot that provides easy manipulation around whole building. Also, there are security service 24/7, fire protection system, insulation, cement base capacity of 5t. There is a paved truck access 10 m width, three entrances under roof. There is an area of 200 m<sup>2</sup> for storing hazardous substances within the warehouse, but with individual ventilation. Also, an office space of 566 m<sup>2</sup>, equipped toward high standards, with comfort and bright offices, air-conditioned, with LAN. The reception area is of 150 m<sup>2</sup>, and it is exhibition area as well. It is convenient for storing good as well as for production.