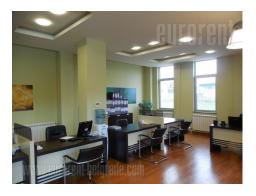

New warehouse complex in industrial area of Nova Pazova. It is built towards contemporary standards; has large paved lot that provides easy manipulation around whole building. Also, there are security service 24/7, fire protection system, insulation, cement base capacity of 5t. There is a paved truck access 10 m width, three entrances under roof. There is an area of 200 m<sup>2</sup> for storing hazardous substances within the warehouse, but with individual ventilation. Also, an office space of 566 m<sup>2</sup>, equipped toward high standards, with comfort and bright offices, air-conditioned, with LAN. The reception area is of 150 m<sup>2</sup>, and it is exhibition area as well. It is convenient for storing good as well as for production.