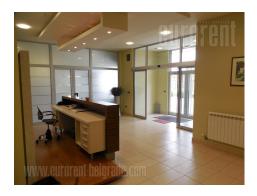

New warehouse complex in industrial area of Nova Pazova. It is built towards contemporary standards; has large paved lot that provides easy manipulation around whole building. Also, there are security service 24/7, fire protection system, insulation, cement base capacity of 5t. There is a paved truck access 10 m width, three entrances under roof. There is an area of 200 m<sup>2</sup> for storing hazardous substances within the warehouse, but with individual ventilation. Also, an office space of 566 m<sup>2</sup>, equipped toward high standards, with comfort and bright offices, air-conditioned, with LAN. The reception area is of 150 m<sup>2</sup>, and it is exhibition area as well. It is convenient for storing good as well as for production.