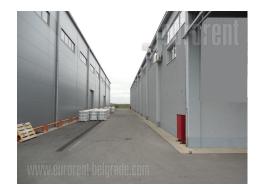

New warehouse complex in industrial area of Nova Pazova. It is built towards contemporary standards; has large paved lot that provides easy manipulation around whole building. Also, there are security service 24/7, fire protection system, insulation, cement base capacity of 5t. There is a paved truck access 10 m width, three entrances under roof. There is an area of 200 m<sup>2</sup> for storing hazardous substances within the warehouse, but with individual ventilation. Also, an office space of 566 m<sup>2</sup>, equipped toward high standards, with comfort and bright offices, air-conditioned, with LAN. The reception area is of 150 m<sup>2</sup>, and it is exhibition area as well. It is convenient for storing good as well as for production.