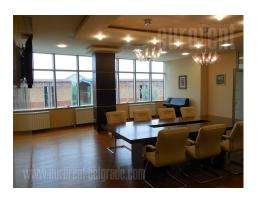

New warehouse complex in industrial area of Nova Pazova. It is built towards contemporary standards; has large paved lot that provides easy manipulation around whole building. Also, there are security service 24/7, fire protection system, insulation, cement base capacity of 5t. There is a paved truck access 10 m width, three entrances under roof. There is an area of 200 m<sup>2</sup> for storing hazardous substances within the warehouse, but with individual ventilation. Also, an office space of 566 m<sup>2</sup>, equipped toward high standards, with comfort and bright offices, air-conditioned, with LAN. The reception area is of 150 m<sup>2</sup>, and it is exhibition area as well. It is convenient for storing good as well as for production.