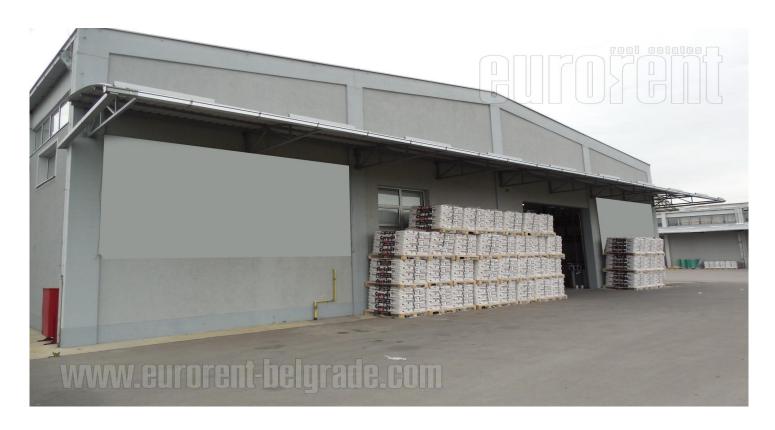

New warehouse complex in industrial area of Nova Pazova. It is built towards contemporary standards; has large paved lot that provides easy manipulation around whole building. Also, there are security service 24/7, fire protection system, insulation, cement base capacity of 5t. There is a paved truck access 10 m width, three entrances under roof. There is an area of 200 m<sup>2</sup> for storing hazardous substances within the warehouse, but with individual ventilation. Also, an office space of 566 m<sup>2</sup>, equipped toward high standards, with comfort and bright offices, air-conditioned, with LAN. The reception area is of 150 m<sup>2</sup>, and it is exhibition area as well. It is convenient for storing good as well as for production.