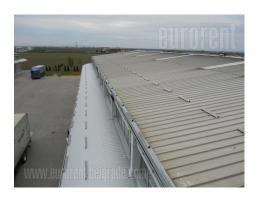

New warehouse complex in industrial area of Nova Pazova. It is built towards contemporary standards; has large paved lot that provides easy manipulation around whole building. Also, there are security service 24/7, fire protection system, insulation, cement base capacity of 5t. There is a paved truck access 10 m width, three entrances under roof. There is an area of 200 m<sup>2</sup> for storing hazardous substances within the warehouse, but with individual ventilation. Also, an office space of 566 m<sup>2</sup>, equipped toward high standards, with comfort and bright offices, air-conditioned, with LAN. The reception area is of 150 m<sup>2</sup>, and it is exhibition area as well. It is convenient for storing good as well as for production.