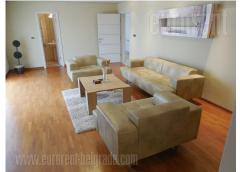

New warehouse complex in industrial area of Nova Pazova. It is built towards contemporary standards; has large paved lot that provides easy manipulation around whole building. Also, there are security service 24/7, fire protection system, insulation, cement base capacity of 5t. There is a paved truck access 10 m width, three entrances under roof. There is an area of 200 m<sup>2</sup> for storing hazardous substances within the warehouse, but with individual ventilation. Also, an office space of 566 m<sup>2</sup>, equipped toward high standards, with comfort and bright offices, air-conditioned, with LAN. The reception area is of 150 m<sup>2</sup>, and it is exhibition area as well. It is convenient for storing good as well as for production.