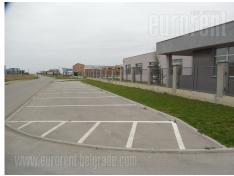

New warehouse complex in industrial area of Nova Pazova. It is built towards contemporary standards; has large paved lot that provides easy manipulation around whole building. Also, there are security service 24/7, fire protection system, insulation, cement base capacity of 5t. There is a paved truck access 10 m width, three entrances under roof. There is an area of 200 m<sup>2</sup> for storing hazardous substances within the warehouse, but with individual ventilation. Also, an office space of 566 m<sup>2</sup>, equipped toward high standards, with comfort and bright offices, air-conditioned, with LAN. The reception area is of 150 m<sup>2</sup>, and it is exhibition area as well. It is convenient for storing good as well as for production.