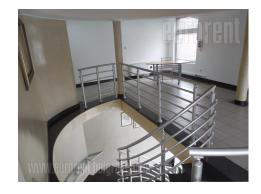

These premises are housed in a business building, recently built, in a busy street. Business environment, easy access to the highway and all city areas make this a preferred address for business activities. It has 6-7 spacious offices, where is the largest of about 120 m<sup>2</sup>. The interior is modern, air-conditioned, with internet connection and a computer network. Behind the building two garage spaces are at disposal, suitable for a storage space (approximately 80 m<sup>2</sup>).