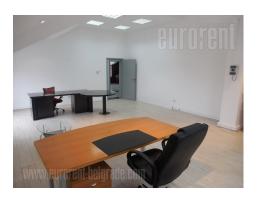

These premises are housed in a business building, recently built, in a busy street. Business environment, easy access to the highway and all city areas make this a preferred address for business activities. It has 6-7 spacious offices, where is the largest of about 120 m<sup>2</sup>. The interior is modern, air-conditioned, with internet connection and a computer network. Behind the building two garage spaces are at disposal, suitable for a storage space (approximately 80 m<sup>2</sup>).