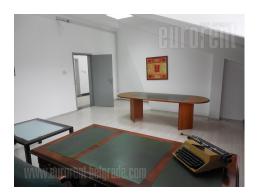

These premises are housed in a business building, recently built, in a busy street. Business environment, easy access to the highway and all city areas make this a preferred address for business activities. It has 6-7 spacious offices, where is the largest of about 120 m<sup>2</sup>. The interior is modern, air-conditioned, with internet connection and a computer network. Behind the building two garage spaces are at disposal, suitable for a storage space (approximately 80 m<sup>2</sup>).