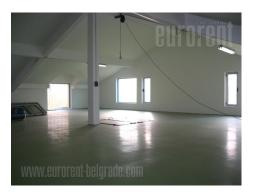

These premises are housed in a business building, recently built, in a busy street. Business environment, easy access to the highway and all city areas make this a preferred address for business activities. It has 6-7 spacious offices, where is the largest of about 120 m<sup>2</sup>. The interior is modern, air-conditioned, with internet connection and a computer network. Behind the building two garage spaces are at disposal, suitable for a storage space (approximately 80 m<sup>2</sup>).