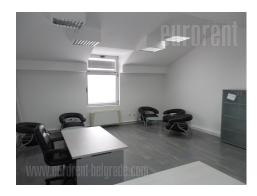

These premises are housed in a business building, recently built, in a busy street. Business environment, easy access to the highway and all city areas make this a preferred address for business activities. It has 6-7 spacious offices, where is the largest of about 120 m<sup>2</sup>. The interior is modern, air-conditioned, with internet connection and a computer network. Behind the building two garage spaces are at disposal, suitable for a storage space (approximately 80 m<sup>2</sup>).