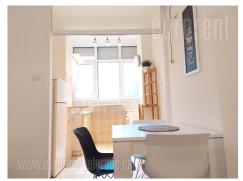

This apartment is situated in an older building, in the heart of Belgrade; immediate vicinity of pedestrian area, numerous cafes and restaurants, university buildings, public and cultural institutions and different commercial facilities. The buildings entrance hall is well maintained, and the street is quiet, with no much traffic. The apartment consists of entrance hallway, two rooms, dining area, kitchen and bathroom with a shower. The kitchen is fully equipped and interconnected with a dining room. The apartment is furnished with a new, modern furniture of pleasant colors and attractive lighting. Ideal for a single person or a couple.