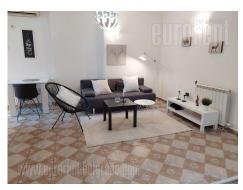

This apartment is situated in an older building, in the heart of Belgrade; immediate vicinity of pedestrian area, numerous cafes and restaurants, university buildings, public and cultural institutions and different commercial facilities. The buildings entrance hall is well maintained, and the street is quiet, with no much traffic. The apartment consists of entrance hallway, two rooms, dining area, kitchen and bathroom with a shower. The kitchen is fully equipped and interconnected with a dining room. The apartment is furnished with a new, modern furniture of pleasant colors and attractive lighting. Ideal for a single person or a couple.