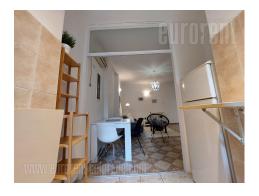

This apartment is situated in an older building, in the heart of Belgrade; immediate vicinity of pedestrian area, numerous cafes and restaurants, university buildings, public and cultural institutions and different commercial facilities. The buildings entrance hall is well maintained, and the street is quiet, with no much traffic. The apartment consists of entrance hallway, two rooms, dining area, kitchen and bathroom with a shower. The kitchen is fully equipped and interconnected with a dining room. The apartment is furnished with a new, modern furniture of pleasant colors and attractive lighting. Ideal for a single person or a couple.