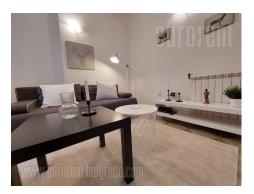

This apartment is situated in an older building, in the heart of Belgrade; immediate vicinity of pedestrian area, numerous cafes and restaurants, university buildings, public and cultural institutions and different commercial facilities. The buildings entrance hall is well maintained, and the street is quiet, with no much traffic. The apartment consists of entrance hallway, two rooms, dining area, kitchen and bathroom with a shower. The kitchen is fully equipped and interconnected with a dining room. The apartment is furnished with a new, modern furniture of pleasant colors and attractive lighting. Ideal for a single person or a couple.