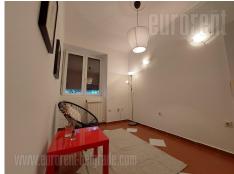

This apartment is situated in an older building, in the heart of Belgrade; immediate vicinity of pedestrian area, numerous cafes and restaurants, university buildings, public and cultural institutions and different commercial facilities. The buildings entrance hall is well maintained, and the street is quiet, with no much traffic. The apartment consists of entrance hallway, two rooms, dining area, kitchen and bathroom with a shower. The kitchen is fully equipped and interconnected with a dining room. The apartment is furnished with a new, modern furniture of pleasant colors and attractive lighting. Ideal for a single person or a couple.