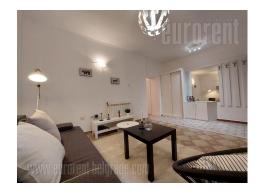

This apartment is situated in an older building, in the heart of Belgrade; immediate vicinity of pedestrian area, numerous cafes and restaurants, university buildings, public and cultural institutions and different commercial facilities. The buildings entrance hall is well maintained, and the street is quiet, with no much traffic. The apartment consists of entrance hallway, two rooms, dining area, kitchen and bathroom with a shower. The kitchen is fully equipped and interconnected with a dining room. The apartment is furnished with a new, modern furniture of pleasant colors and attractive lighting. Ideal for a single person or a couple.