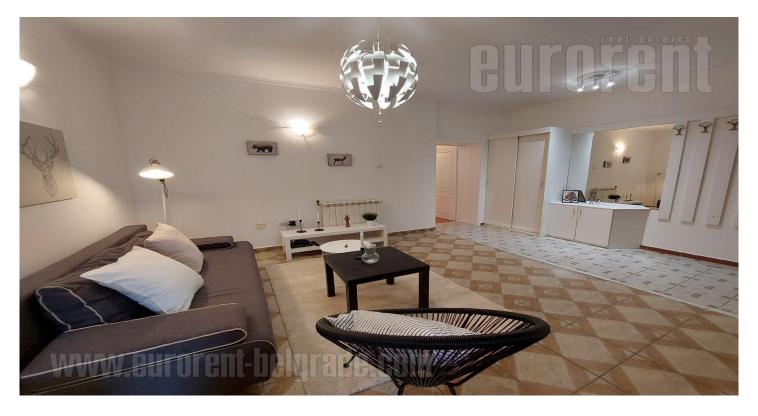

This apartment is situated in an older building, in the heart of Belgrade; immediate vicinity of pedestrian area, numerous cafes and restaurants, university buildings, public and cultural institutions and different commercial facilities. The buildings entrance hall is well maintained, and the street is quiet, with no much traffic. The apartment consists of entrance hallway, two rooms, dining area, kitchen and bathroom with a shower. The kitchen is fully equipped and interconnected with a dining room. The apartment is furnished with a new, modern furniture of pleasant colors and attractive lighting. Ideal for a single person or a couple.