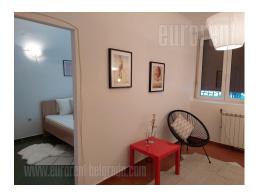

This apartment is situated in an older building, in the heart of Belgrade; immediate vicinity of pedestrian area, numerous cafes and restaurants, university buildings, public and cultural institutions and different commercial facilities. The buildings entrance hall is well maintained, and the street is quiet, with no much traffic. The apartment consists of entrance hallway, two rooms, dining area, kitchen and bathroom with a shower. The kitchen is fully equipped and interconnected with a dining room. The apartment is furnished with a new, modern furniture of pleasant colors and attractive lighting. Ideal for a single person or a couple.