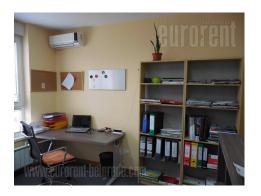

This apartment in the function of office space located on the first floor of the building in Belville settlement in New Belgrade. Great adorned complex of buildings with numerous bars, shops and other commercial facilities. Near is a large shopping center, public transport stop with many lines, and over the grand boulevards are easy to access all parts of the city. The apartment has ensured a parking space in the underground garage with security 24h. Two oriented and very bright. It consists of anteroom with a reception desk, meeting room and four offices. Equipped with preserved office furniture. The kitchen is with all their equipment and cabinets. Very pleasant working environment in a prime location.